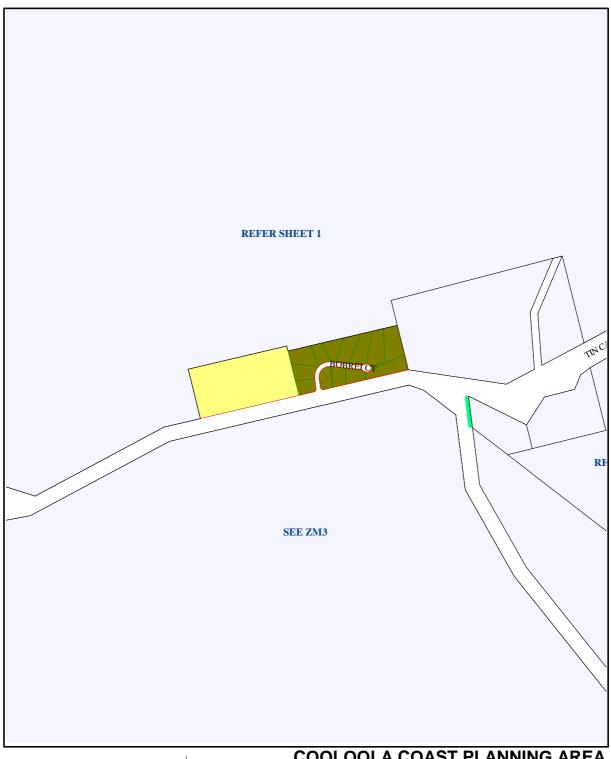

## COOLOOLA SHIRE COUNCIL PLANNING SCHEME

**COOLOOLA COAST PLANNING AREA WALLU EAST ZONING MAP ZM2** Sheet 9

Cadastral Disclaimer:
While every care is taken to ensure the accuracy of this data, Cooloola
Shire Council and the Department of Natural Resources and Mines
make no representations or warranties about its accuracy, reliability, completeness or suitability for any particular purpose and disclaims all responsibility and all liability (including without limitation liability in negligence) for all expenses, losses, damage (including indirect or consequential damage) and costs which might incur as a result of the data being inaccurate or incomplete in any way and for any reason. Datum is in accordance with GDA94 Zone 56.