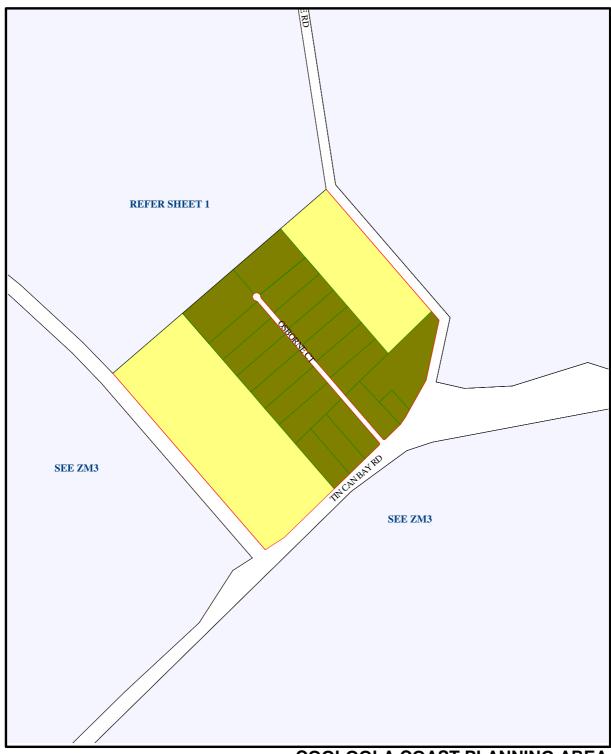

## COOLOOLA SHIRE COUNCIL PLANNING SCHEME

**COOLOOLA COAST PLANNING AREA WALLU WEST ZONING MAP ZM2 Sheet 8** 

Cadastral Disclaimer:
While every care is taken to ensure the accuracy of this data, Cooloola
Shire Council and the Department of Natural Resources and Mines
make no representations or warranties about its accuracy, reliability, completeness or suitability for any particular purpose and disclaims all responsibility and all liability (including without limitation liability in negligence) for all expenses, losses, damage (including indirect or consequential damage) and costs which might incur as a result of the data being inaccurate or incomplete in any way and for any reason. Datum is in accordance with GDA94 Zone 56.