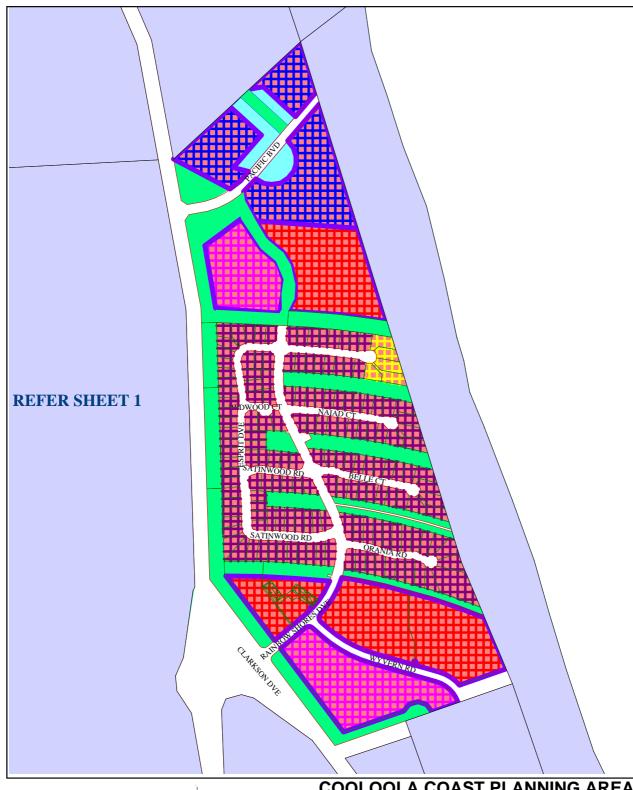

### **COOLOOLA COAST PLANNING AREA RAINBOW SHORES PRECINCT Preferred Use Areas Zones ZONING MAP ZM2** Sheet 5 Mixed Housing Housing Community Endorsed 25/10/2004 Commercial

# **Housing Zone Sub-Precincts**

Sub-Precinct D

Cadastral Disclaimer:
While every care is taken to ensure the accuracy of this data, Cooloola
Shire Council and the Department of Natural Resources and Mines
make no representations or warranties about its accuracy, reliability, make no representations or warranties about its accuracy, reliability, completeness or suitability for any particular purpose and disclaims all responsibility and all liability (including without limitation liability in negligence) for all expenses, losses, damage (including indirect or consequential damage) and costs which might incur as a result of the data being inaccurate or incomplete in any way and for any reason. Datum is in accordance with GDA94 Zone 56.