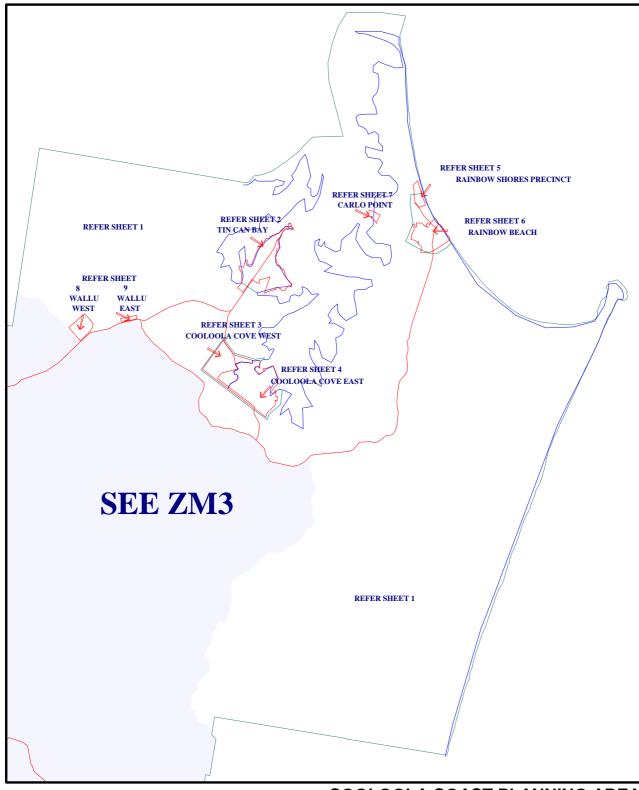

## **COOLOOLA COAST PLANNING AREA ZONING MAP ZM2**

Endorsed 23/03/2004

Cadastral Disclaimer: While every care is taken to ensure the accuracy of this data, Cooloola Shire Council and the Department of Natural Resources and Mines make no representations or warranties about its accuracy, reliability, make no representations or warranties about its accuracy, reilability, completeness or suitability for any particular purpose and disclaims all responsibility and all liability (including without limitation liability in negligence) for all expenses, losses, damage (including indirect or consequential damage) and costs which might incur as a result of the data being inaccurate or incomplete in any way and for any reason.

Datum is in accordance with GDA94 Zone 56.

1:200000