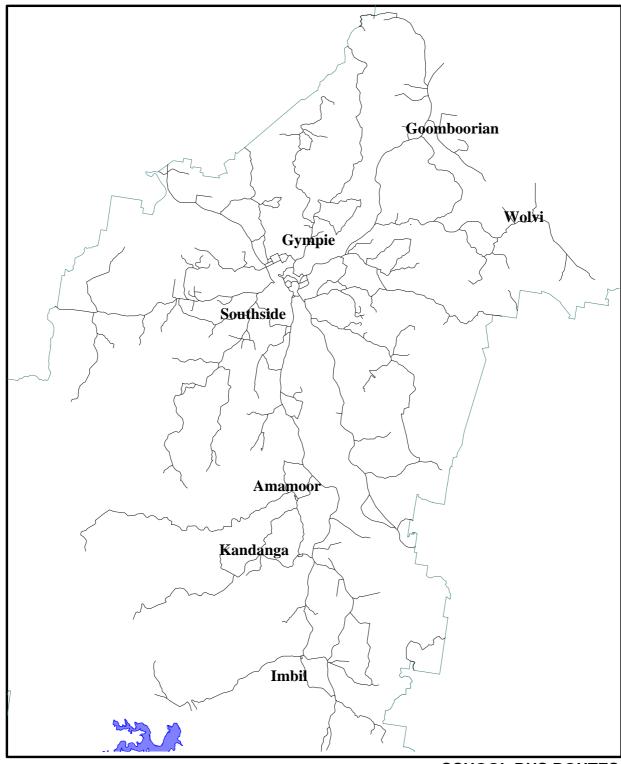

## COOLOOLA SHIRE COUNCIL PLANNING SCHEME

## Legend

School Bus Route

**SCHOOL BUS ROUTES ADVISORY MAP AM4** 

Endorsed 23/03/2004

Scale: 1:300000

Cadastral Disclaimer:
While every care is taken to ensure the accuracy of this data, Cooloola Shire Council and the Department of Natural Resources and Mines make no representations or warranties about its accuracy, reliability, completeness or suitability for any particular purpose and disclaims all responsibility and all liability (including without limitation liability in negligence) for all expenses, losses, damage (including indirect or consequential damage) and costs which might incur as a result of the data being inaccurate or incomplete in any way and for any reason.

Datum is in accordance with GDA94 Zone 56.