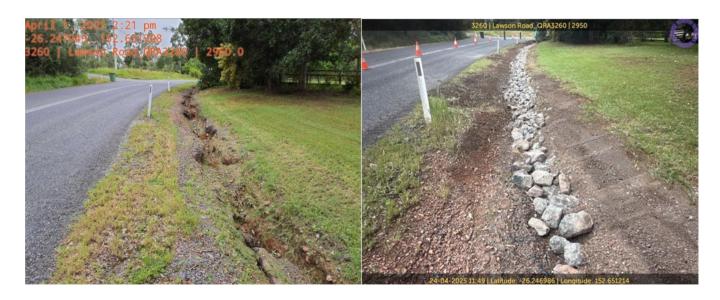

Completion of shoulder works at Lawson Road, Pie Creek:

Roads and Drainage (Operational)

Please note that this program is subject to change due to external influences such as weather, emergency works, CRM's, plant and material availability.