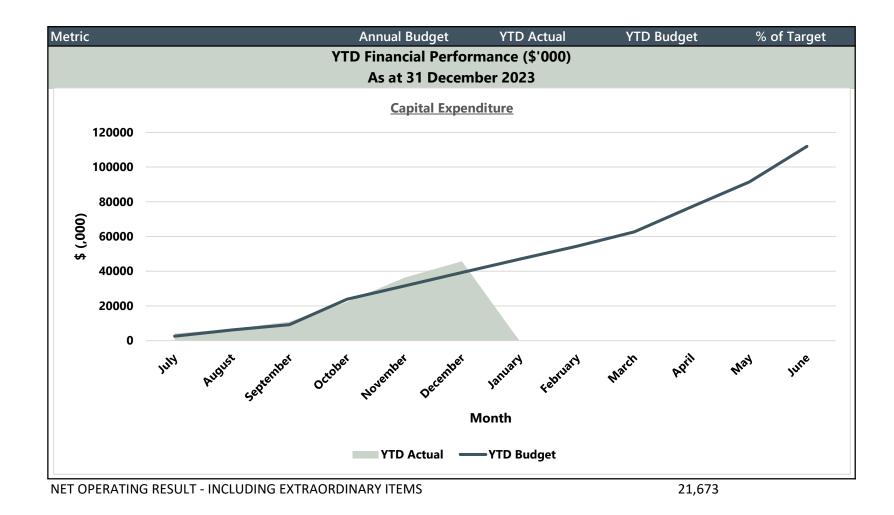

|                |                                                                                                                                                                                                                                                                                            |                                                                                                                                                                                                                                                                                                                                                                                                                                                                                                                                                               | Annual                                                                                                                                                                                                                                                                                                                                                                                                                                                                                                                                                                                                    |                                                                                                                                                                                                                                                                                                                                                                                                                                                                                                                                                                                                                                                                                                           |
|----------------|--------------------------------------------------------------------------------------------------------------------------------------------------------------------------------------------------------------------------------------------------------------------------------------------|---------------------------------------------------------------------------------------------------------------------------------------------------------------------------------------------------------------------------------------------------------------------------------------------------------------------------------------------------------------------------------------------------------------------------------------------------------------------------------------------------------------------------------------------------------------|-----------------------------------------------------------------------------------------------------------------------------------------------------------------------------------------------------------------------------------------------------------------------------------------------------------------------------------------------------------------------------------------------------------------------------------------------------------------------------------------------------------------------------------------------------------------------------------------------------------|-----------------------------------------------------------------------------------------------------------------------------------------------------------------------------------------------------------------------------------------------------------------------------------------------------------------------------------------------------------------------------------------------------------------------------------------------------------------------------------------------------------------------------------------------------------------------------------------------------------------------------------------------------------------------------------------------------------|
|                |                                                                                                                                                                                                                                                                                            |                                                                                                                                                                                                                                                                                                                                                                                                                                                                                                                                                               | Current                                                                                                                                                                                                                                                                                                                                                                                                                                                                                                                                                                                                   |                                                                                                                                                                                                                                                                                                                                                                                                                                                                                                                                                                                                                                                                                                           |
| YTD Actuals    | YTD Budget                                                                                                                                                                                                                                                                                 | YTD Variance                                                                                                                                                                                                                                                                                                                                                                                                                                                                                                                                                  | Budget                                                                                                                                                                                                                                                                                                                                                                                                                                                                                                                                                                                                    | Forecast to                                                                                                                                                                                                                                                                                                                                                                                                                                                                                                                                                                                                                                                                                               |
| \$,000         | \$,000                                                                                                                                                                                                                                                                                     | \$,000                                                                                                                                                                                                                                                                                                                                                                                                                                                                                                                                                        | \$,000                                                                                                                                                                                                                                                                                                                                                                                                                                                                                                                                                                                                    | 30 June 2024                                                                                                                                                                                                                                                                                                                                                                                                                                                                                                                                                                                                                                                                                              |
|                | ement                                                                                                                                                                                                                                                                                      |                                                                                                                                                                                                                                                                                                                                                                                                                                                                                                                                                               |                                                                                                                                                                                                                                                                                                                                                                                                                                                                                                                                                                                                           |                                                                                                                                                                                                                                                                                                                                                                                                                                                                                                                                                                                                                                                                                                           |
| er 2023        |                                                                                                                                                                                                                                                                                            |                                                                                                                                                                                                                                                                                                                                                                                                                                                                                                                                                               |                                                                                                                                                                                                                                                                                                                                                                                                                                                                                                                                                                                                           |                                                                                                                                                                                                                                                                                                                                                                                                                                                                                                                                                                                                                                                                                                           |
| l by Council o | 1 25 October                                                                                                                                                                                                                                                                               | 2023)                                                                                                                                                                                                                                                                                                                                                                                                                                                                                                                                                         |                                                                                                                                                                                                                                                                                                                                                                                                                                                                                                                                                                                                           |                                                                                                                                                                                                                                                                                                                                                                                                                                                                                                                                                                                                                                                                                                           |
|                |                                                                                                                                                                                                                                                                                            |                                                                                                                                                                                                                                                                                                                                                                                                                                                                                                                                                               |                                                                                                                                                                                                                                                                                                                                                                                                                                                                                                                                                                                                           |                                                                                                                                                                                                                                                                                                                                                                                                                                                                                                                                                                                                                                                                                                           |
|                |                                                                                                                                                                                                                                                                                            |                                                                                                                                                                                                                                                                                                                                                                                                                                                                                                                                                               |                                                                                                                                                                                                                                                                                                                                                                                                                                                                                                                                                                                                           |                                                                                                                                                                                                                                                                                                                                                                                                                                                                                                                                                                                                                                                                                                           |
| 46,497         | 45,859                                                                                                                                                                                                                                                                                     | 638                                                                                                                                                                                                                                                                                                                                                                                                                                                                                                                                                           | 91,613                                                                                                                                                                                                                                                                                                                                                                                                                                                                                                                                                                                                    | 91,613                                                                                                                                                                                                                                                                                                                                                                                                                                                                                                                                                                                                                                                                                                    |
| - 402          | - 430                                                                                                                                                                                                                                                                                      | 28 -                                                                                                                                                                                                                                                                                                                                                                                                                                                                                                                                                          | - 860                                                                                                                                                                                                                                                                                                                                                                                                                                                                                                                                                                                                     | - 860                                                                                                                                                                                                                                                                                                                                                                                                                                                                                                                                                                                                                                                                                                     |
| 46,095         | 45,429                                                                                                                                                                                                                                                                                     | 666                                                                                                                                                                                                                                                                                                                                                                                                                                                                                                                                                           | 90,753                                                                                                                                                                                                                                                                                                                                                                                                                                                                                                                                                                                                    | 90,753                                                                                                                                                                                                                                                                                                                                                                                                                                                                                                                                                                                                                                                                                                    |
| 5,195          | 4,464                                                                                                                                                                                                                                                                                      | 731                                                                                                                                                                                                                                                                                                                                                                                                                                                                                                                                                           | 8,615                                                                                                                                                                                                                                                                                                                                                                                                                                                                                                                                                                                                     | 8,706                                                                                                                                                                                                                                                                                                                                                                                                                                                                                                                                                                                                                                                                                                     |
| 248            | 208                                                                                                                                                                                                                                                                                        | 40                                                                                                                                                                                                                                                                                                                                                                                                                                                                                                                                                            | 417                                                                                                                                                                                                                                                                                                                                                                                                                                                                                                                                                                                                       | 467                                                                                                                                                                                                                                                                                                                                                                                                                                                                                                                                                                                                                                                                                                       |
| 2,586          | 1,664                                                                                                                                                                                                                                                                                      | 922                                                                                                                                                                                                                                                                                                                                                                                                                                                                                                                                                           | 3,328                                                                                                                                                                                                                                                                                                                                                                                                                                                                                                                                                                                                     | 3,328                                                                                                                                                                                                                                                                                                                                                                                                                                                                                                                                                                                                                                                                                                     |
| 3,070          | 2,481                                                                                                                                                                                                                                                                                      | 589                                                                                                                                                                                                                                                                                                                                                                                                                                                                                                                                                           | 5,963                                                                                                                                                                                                                                                                                                                                                                                                                                                                                                                                                                                                     | 5,493                                                                                                                                                                                                                                                                                                                                                                                                                                                                                                                                                                                                                                                                                                     |
| 3,677          | - /                                                                                                                                                                                                                                                                                        | - 1,346                                                                                                                                                                                                                                                                                                                                                                                                                                                                                                                                                       | 10,047                                                                                                                                                                                                                                                                                                                                                                                                                                                                                                                                                                                                    | 8,551                                                                                                                                                                                                                                                                                                                                                                                                                                                                                                                                                                                                                                                                                                     |
| 7,031          | 6,845                                                                                                                                                                                                                                                                                      | 186                                                                                                                                                                                                                                                                                                                                                                                                                                                                                                                                                           | 10,231                                                                                                                                                                                                                                                                                                                                                                                                                                                                                                                                                                                                    | 9,291                                                                                                                                                                                                                                                                                                                                                                                                                                                                                                                                                                                                                                                                                                     |
| -              | -                                                                                                                                                                                                                                                                                          | -                                                                                                                                                                                                                                                                                                                                                                                                                                                                                                                                                             | -                                                                                                                                                                                                                                                                                                                                                                                                                                                                                                                                                                                                         | -                                                                                                                                                                                                                                                                                                                                                                                                                                                                                                                                                                                                                                                                                                         |
| 67,902         | 66,114                                                                                                                                                                                                                                                                                     | 1,788                                                                                                                                                                                                                                                                                                                                                                                                                                                                                                                                                         | 129,353                                                                                                                                                                                                                                                                                                                                                                                                                                                                                                                                                                                                   | 126,588                                                                                                                                                                                                                                                                                                                                                                                                                                                                                                                                                                                                                                                                                                   |
|                |                                                                                                                                                                                                                                                                                            |                                                                                                                                                                                                                                                                                                                                                                                                                                                                                                                                                               |                                                                                                                                                                                                                                                                                                                                                                                                                                                                                                                                                                                                           |                                                                                                                                                                                                                                                                                                                                                                                                                                                                                                                                                                                                                                                                                                           |
| 21,980         | 20,675                                                                                                                                                                                                                                                                                     | - 1,305                                                                                                                                                                                                                                                                                                                                                                                                                                                                                                                                                       | 44,225                                                                                                                                                                                                                                                                                                                                                                                                                                                                                                                                                                                                    | 44,346                                                                                                                                                                                                                                                                                                                                                                                                                                                                                                                                                                                                                                                                                                    |
| 23,354         | 24,809                                                                                                                                                                                                                                                                                     | 1,455                                                                                                                                                                                                                                                                                                                                                                                                                                                                                                                                                         | 49,662                                                                                                                                                                                                                                                                                                                                                                                                                                                                                                                                                                                                    | 49,198                                                                                                                                                                                                                                                                                                                                                                                                                                                                                                                                                                                                                                                                                                    |
| 3,934          | 4,217                                                                                                                                                                                                                                                                                      | 283                                                                                                                                                                                                                                                                                                                                                                                                                                                                                                                                                           | 8,447                                                                                                                                                                                                                                                                                                                                                                                                                                                                                                                                                                                                     | 8,447                                                                                                                                                                                                                                                                                                                                                                                                                                                                                                                                                                                                                                                                                                     |
| 13,107         | 13,130                                                                                                                                                                                                                                                                                     | 23                                                                                                                                                                                                                                                                                                                                                                                                                                                                                                                                                            | 26,260                                                                                                                                                                                                                                                                                                                                                                                                                                                                                                                                                                                                    | 26,260                                                                                                                                                                                                                                                                                                                                                                                                                                                                                                                                                                                                                                                                                                    |
| 62,375         | 62,831                                                                                                                                                                                                                                                                                     | 456                                                                                                                                                                                                                                                                                                                                                                                                                                                                                                                                                           | 128,594                                                                                                                                                                                                                                                                                                                                                                                                                                                                                                                                                                                                   | 128,251                                                                                                                                                                                                                                                                                                                                                                                                                                                                                                                                                                                                                                                                                                   |
| 5,527          | 3,283                                                                                                                                                                                                                                                                                      | 2,244                                                                                                                                                                                                                                                                                                                                                                                                                                                                                                                                                         | 759                                                                                                                                                                                                                                                                                                                                                                                                                                                                                                                                                                                                       | - 1,663                                                                                                                                                                                                                                                                                                                                                                                                                                                                                                                                                                                                                                                                                                   |
|                |                                                                                                                                                                                                                                                                                            |                                                                                                                                                                                                                                                                                                                                                                                                                                                                                                                                                               |                                                                                                                                                                                                                                                                                                                                                                                                                                                                                                                                                                                                           |                                                                                                                                                                                                                                                                                                                                                                                                                                                                                                                                                                                                                                                                                                           |
| 1.718          | 2,474                                                                                                                                                                                                                                                                                      | 756                                                                                                                                                                                                                                                                                                                                                                                                                                                                                                                                                           | 4,706                                                                                                                                                                                                                                                                                                                                                                                                                                                                                                                                                                                                     | 4,706                                                                                                                                                                                                                                                                                                                                                                                                                                                                                                                                                                                                                                                                                                     |
| 273            | 500                                                                                                                                                                                                                                                                                        | 227                                                                                                                                                                                                                                                                                                                                                                                                                                                                                                                                                           |                                                                                                                                                                                                                                                                                                                                                                                                                                                                                                                                                                                                           | 1,000                                                                                                                                                                                                                                                                                                                                                                                                                                                                                                                                                                                                                                                                                                     |
| -              | -                                                                                                                                                                                                                                                                                          | -                                                                                                                                                                                                                                                                                                                                                                                                                                                                                                                                                             |                                                                                                                                                                                                                                                                                                                                                                                                                                                                                                                                                                                                           | 660                                                                                                                                                                                                                                                                                                                                                                                                                                                                                                                                                                                                                                                                                                       |
| 1,991          | 2,974                                                                                                                                                                                                                                                                                      | 983                                                                                                                                                                                                                                                                                                                                                                                                                                                                                                                                                           | 6,366                                                                                                                                                                                                                                                                                                                                                                                                                                                                                                                                                                                                     | 6,366                                                                                                                                                                                                                                                                                                                                                                                                                                                                                                                                                                                                                                                                                                     |
| 3,537          | 309                                                                                                                                                                                                                                                                                        | 3,228 -                                                                                                                                                                                                                                                                                                                                                                                                                                                                                                                                                       | - 5,607                                                                                                                                                                                                                                                                                                                                                                                                                                                                                                                                                                                                   | - 8,029                                                                                                                                                                                                                                                                                                                                                                                                                                                                                                                                                                                                                                                                                                   |
|                |                                                                                                                                                                                                                                                                                            |                                                                                                                                                                                                                                                                                                                                                                                                                                                                                                                                                               |                                                                                                                                                                                                                                                                                                                                                                                                                                                                                                                                                                                                           |                                                                                                                                                                                                                                                                                                                                                                                                                                                                                                                                                                                                                                                                                                           |
|                |                                                                                                                                                                                                                                                                                            |                                                                                                                                                                                                                                                                                                                                                                                                                                                                                                                                                               |                                                                                                                                                                                                                                                                                                                                                                                                                                                                                                                                                                                                           |                                                                                                                                                                                                                                                                                                                                                                                                                                                                                                                                                                                                                                                                                                           |
| 30,685         | 15,485                                                                                                                                                                                                                                                                                     | 15,200                                                                                                                                                                                                                                                                                                                                                                                                                                                                                                                                                        | 83,075                                                                                                                                                                                                                                                                                                                                                                                                                                                                                                                                                                                                    | 107,082                                                                                                                                                                                                                                                                                                                                                                                                                                                                                                                                                                                                                                                                                                   |
| -              | -                                                                                                                                                                                                                                                                                          | -                                                                                                                                                                                                                                                                                                                                                                                                                                                                                                                                                             | -                                                                                                                                                                                                                                                                                                                                                                                                                                                                                                                                                                                                         | -                                                                                                                                                                                                                                                                                                                                                                                                                                                                                                                                                                                                                                                                                                         |
| 206            | -                                                                                                                                                                                                                                                                                          | 206                                                                                                                                                                                                                                                                                                                                                                                                                                                                                                                                                           | -                                                                                                                                                                                                                                                                                                                                                                                                                                                                                                                                                                                                         | -                                                                                                                                                                                                                                                                                                                                                                                                                                                                                                                                                                                                                                                                                                         |
| -              | -                                                                                                                                                                                                                                                                                          | -                                                                                                                                                                                                                                                                                                                                                                                                                                                                                                                                                             | -                                                                                                                                                                                                                                                                                                                                                                                                                                                                                                                                                                                                         | -                                                                                                                                                                                                                                                                                                                                                                                                                                                                                                                                                                                                                                                                                                         |
| 30,891         | 15,485                                                                                                                                                                                                                                                                                     | 15,406                                                                                                                                                                                                                                                                                                                                                                                                                                                                                                                                                        | 83,075                                                                                                                                                                                                                                                                                                                                                                                                                                                                                                                                                                                                    | 107,082                                                                                                                                                                                                                                                                                                                                                                                                                                                                                                                                                                                                                                                                                                   |
| 34,428         | 15,794                                                                                                                                                                                                                                                                                     | 18,634                                                                                                                                                                                                                                                                                                                                                                                                                                                                                                                                                        | 77,468                                                                                                                                                                                                                                                                                                                                                                                                                                                                                                                                                                                                    | 99,053                                                                                                                                                                                                                                                                                                                                                                                                                                                                                                                                                                                                                                                                                                    |
|                | \$,000<br>perating State<br>er 2023<br>by Council or<br>46,497<br>- 402<br>46,095<br>5,195<br>248<br>2,586<br>3,070<br>3,677<br>7,031<br>-<br>67,902<br>21,980<br>23,354<br>3,934<br>13,107<br>62,375<br>5,527<br>1,718<br>273<br>-<br>1,991<br>3,537<br>30,685<br>-<br>206<br>-<br>30,891 | \$,000   \$,000     Operating Statement   Image: 2023     Iby Council on 25 October     -   46,497   45,859     -   402   -   430     46,095   45,429   5,195   4,464     248   208   2,586   1,664     3,070   2,481   3,677   5,023     7,031   6,845   -   -     67,902   66,114   -   -     21,980   20,675   23,354   24,809     3,934   4,217   13,107   13,130     62,375   62,831   -   -     1,718   2,474   273   500     -   -   -   -     1,991   2,974   3,537   309     30,685   15,485   -   -     206   -   -   -     30,891   15,485   -   - | Additional and a constraints   Additional and a constraints     46,497   45,859   638     -   402   -   430   28     46,095   45,429   666   5,195   4,464   731     248   208   40   2,586   1,664   922     3,070   2,481   589   3,677   5,023   -   1,346     7,031   6,845   186   -   -   -   -     67,902   66,114   1,788   1,310   23   62,375   62,831   456     5,527   3,283   2,244   -   -   -   -     1,718   2,474   756   273   500   227   -   -     1,991   2,974   983   3,537   309   3,228   -     30,685   15,485   15,200   -   -   -   -     206   -   206   -   206   -   -   - | VTD Actuals<br>5,000   VTD Budget<br>5,000   VTD Variance<br>5,000   Current<br>Budget<br>5,000     Operating Statement<br>ber 2023   5,000   28   5,000   28   860     46,497   45,859   638   91,613   -   4602   -   430   28   860     46,095   45,429   666   90,753   5,195   4,464   731   8,615     248   208   40   417   2,586   1,664   922   3,328     3,070   2,481   589   5,963   3,677   5,023   -   1,346   10,047     7,031   6,845   186   10,231   -   -   -   -     21,980   20,675   -   1,305   44,225   3,354   24,809   1,455   49,662     3,934   4,217   283   8,447   13,107   13,130   23   26,260     62,375   62,831   456   128,594   4,962   3,934   4,217   283   6,366 |