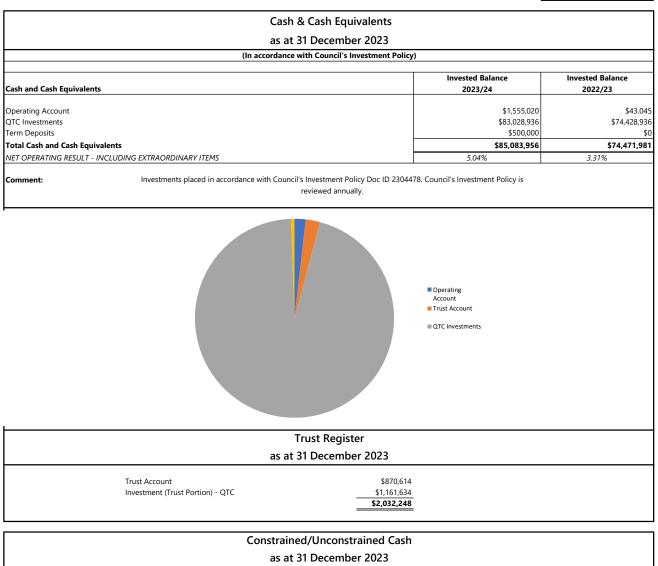

|                |                                                                                                                                                                                                                                                                                            |                                                                                                                                                                                                                                                                                                                                                                                                                                                                                                                                                               | Annual                                                                                                                                                                                                                                                                                                                                                                                                                                                                                                                                                                                                    |                                                                                                                                                                                                                                                                                                                                                                                                                                                                                                                                                                                                                                                                                                           |
|----------------|--------------------------------------------------------------------------------------------------------------------------------------------------------------------------------------------------------------------------------------------------------------------------------------------|---------------------------------------------------------------------------------------------------------------------------------------------------------------------------------------------------------------------------------------------------------------------------------------------------------------------------------------------------------------------------------------------------------------------------------------------------------------------------------------------------------------------------------------------------------------|-----------------------------------------------------------------------------------------------------------------------------------------------------------------------------------------------------------------------------------------------------------------------------------------------------------------------------------------------------------------------------------------------------------------------------------------------------------------------------------------------------------------------------------------------------------------------------------------------------------|-----------------------------------------------------------------------------------------------------------------------------------------------------------------------------------------------------------------------------------------------------------------------------------------------------------------------------------------------------------------------------------------------------------------------------------------------------------------------------------------------------------------------------------------------------------------------------------------------------------------------------------------------------------------------------------------------------------|
|                |                                                                                                                                                                                                                                                                                            |                                                                                                                                                                                                                                                                                                                                                                                                                                                                                                                                                               | Current                                                                                                                                                                                                                                                                                                                                                                                                                                                                                                                                                                                                   |                                                                                                                                                                                                                                                                                                                                                                                                                                                                                                                                                                                                                                                                                                           |
| YTD Actuals    | YTD Budget                                                                                                                                                                                                                                                                                 | YTD Variance                                                                                                                                                                                                                                                                                                                                                                                                                                                                                                                                                  | Budget                                                                                                                                                                                                                                                                                                                                                                                                                                                                                                                                                                                                    | Forecast to                                                                                                                                                                                                                                                                                                                                                                                                                                                                                                                                                                                                                                                                                               |
| \$,000         | \$,000                                                                                                                                                                                                                                                                                     | \$,000                                                                                                                                                                                                                                                                                                                                                                                                                                                                                                                                                        | \$,000                                                                                                                                                                                                                                                                                                                                                                                                                                                                                                                                                                                                    | 30 June 2024                                                                                                                                                                                                                                                                                                                                                                                                                                                                                                                                                                                                                                                                                              |
|                | ement                                                                                                                                                                                                                                                                                      |                                                                                                                                                                                                                                                                                                                                                                                                                                                                                                                                                               |                                                                                                                                                                                                                                                                                                                                                                                                                                                                                                                                                                                                           |                                                                                                                                                                                                                                                                                                                                                                                                                                                                                                                                                                                                                                                                                                           |
| er 2023        |                                                                                                                                                                                                                                                                                            |                                                                                                                                                                                                                                                                                                                                                                                                                                                                                                                                                               |                                                                                                                                                                                                                                                                                                                                                                                                                                                                                                                                                                                                           |                                                                                                                                                                                                                                                                                                                                                                                                                                                                                                                                                                                                                                                                                                           |
| l by Council o | 1 25 October                                                                                                                                                                                                                                                                               | 2023)                                                                                                                                                                                                                                                                                                                                                                                                                                                                                                                                                         |                                                                                                                                                                                                                                                                                                                                                                                                                                                                                                                                                                                                           |                                                                                                                                                                                                                                                                                                                                                                                                                                                                                                                                                                                                                                                                                                           |
|                |                                                                                                                                                                                                                                                                                            |                                                                                                                                                                                                                                                                                                                                                                                                                                                                                                                                                               |                                                                                                                                                                                                                                                                                                                                                                                                                                                                                                                                                                                                           |                                                                                                                                                                                                                                                                                                                                                                                                                                                                                                                                                                                                                                                                                                           |
|                |                                                                                                                                                                                                                                                                                            |                                                                                                                                                                                                                                                                                                                                                                                                                                                                                                                                                               |                                                                                                                                                                                                                                                                                                                                                                                                                                                                                                                                                                                                           |                                                                                                                                                                                                                                                                                                                                                                                                                                                                                                                                                                                                                                                                                                           |
| 46,497         | 45,859                                                                                                                                                                                                                                                                                     | 638                                                                                                                                                                                                                                                                                                                                                                                                                                                                                                                                                           | 91,613                                                                                                                                                                                                                                                                                                                                                                                                                                                                                                                                                                                                    | 91,613                                                                                                                                                                                                                                                                                                                                                                                                                                                                                                                                                                                                                                                                                                    |
| - 402          | - 430                                                                                                                                                                                                                                                                                      | 28 -                                                                                                                                                                                                                                                                                                                                                                                                                                                                                                                                                          | - 860                                                                                                                                                                                                                                                                                                                                                                                                                                                                                                                                                                                                     | - 860                                                                                                                                                                                                                                                                                                                                                                                                                                                                                                                                                                                                                                                                                                     |
| 46,095         | 45,429                                                                                                                                                                                                                                                                                     | 666                                                                                                                                                                                                                                                                                                                                                                                                                                                                                                                                                           | 90,753                                                                                                                                                                                                                                                                                                                                                                                                                                                                                                                                                                                                    | 90,753                                                                                                                                                                                                                                                                                                                                                                                                                                                                                                                                                                                                                                                                                                    |
| 5,195          | 4,464                                                                                                                                                                                                                                                                                      | 731                                                                                                                                                                                                                                                                                                                                                                                                                                                                                                                                                           | 8,615                                                                                                                                                                                                                                                                                                                                                                                                                                                                                                                                                                                                     | 8,706                                                                                                                                                                                                                                                                                                                                                                                                                                                                                                                                                                                                                                                                                                     |
| 248            | 208                                                                                                                                                                                                                                                                                        | 40                                                                                                                                                                                                                                                                                                                                                                                                                                                                                                                                                            | 417                                                                                                                                                                                                                                                                                                                                                                                                                                                                                                                                                                                                       | 467                                                                                                                                                                                                                                                                                                                                                                                                                                                                                                                                                                                                                                                                                                       |
| 2,586          | 1,664                                                                                                                                                                                                                                                                                      | 922                                                                                                                                                                                                                                                                                                                                                                                                                                                                                                                                                           | 3,328                                                                                                                                                                                                                                                                                                                                                                                                                                                                                                                                                                                                     | 3,328                                                                                                                                                                                                                                                                                                                                                                                                                                                                                                                                                                                                                                                                                                     |
| 3,070          | 2,481                                                                                                                                                                                                                                                                                      | 589                                                                                                                                                                                                                                                                                                                                                                                                                                                                                                                                                           | 5,963                                                                                                                                                                                                                                                                                                                                                                                                                                                                                                                                                                                                     | 5,493                                                                                                                                                                                                                                                                                                                                                                                                                                                                                                                                                                                                                                                                                                     |
| 3,677          | - /                                                                                                                                                                                                                                                                                        | - 1,346                                                                                                                                                                                                                                                                                                                                                                                                                                                                                                                                                       | 10,047                                                                                                                                                                                                                                                                                                                                                                                                                                                                                                                                                                                                    | 8,551                                                                                                                                                                                                                                                                                                                                                                                                                                                                                                                                                                                                                                                                                                     |
| 7,031          | 6,845                                                                                                                                                                                                                                                                                      | 186                                                                                                                                                                                                                                                                                                                                                                                                                                                                                                                                                           | 10,231                                                                                                                                                                                                                                                                                                                                                                                                                                                                                                                                                                                                    | 9,291                                                                                                                                                                                                                                                                                                                                                                                                                                                                                                                                                                                                                                                                                                     |
| -              | -                                                                                                                                                                                                                                                                                          | -                                                                                                                                                                                                                                                                                                                                                                                                                                                                                                                                                             | -                                                                                                                                                                                                                                                                                                                                                                                                                                                                                                                                                                                                         | -                                                                                                                                                                                                                                                                                                                                                                                                                                                                                                                                                                                                                                                                                                         |
| 67,902         | 66,114                                                                                                                                                                                                                                                                                     | 1,788                                                                                                                                                                                                                                                                                                                                                                                                                                                                                                                                                         | 129,353                                                                                                                                                                                                                                                                                                                                                                                                                                                                                                                                                                                                   | 126,588                                                                                                                                                                                                                                                                                                                                                                                                                                                                                                                                                                                                                                                                                                   |
|                |                                                                                                                                                                                                                                                                                            |                                                                                                                                                                                                                                                                                                                                                                                                                                                                                                                                                               |                                                                                                                                                                                                                                                                                                                                                                                                                                                                                                                                                                                                           |                                                                                                                                                                                                                                                                                                                                                                                                                                                                                                                                                                                                                                                                                                           |
| 21,980         | 20,675                                                                                                                                                                                                                                                                                     | - 1,305                                                                                                                                                                                                                                                                                                                                                                                                                                                                                                                                                       | 44,225                                                                                                                                                                                                                                                                                                                                                                                                                                                                                                                                                                                                    | 44,346                                                                                                                                                                                                                                                                                                                                                                                                                                                                                                                                                                                                                                                                                                    |
| 23,354         | 24,809                                                                                                                                                                                                                                                                                     | 1,455                                                                                                                                                                                                                                                                                                                                                                                                                                                                                                                                                         | 49,662                                                                                                                                                                                                                                                                                                                                                                                                                                                                                                                                                                                                    | 49,198                                                                                                                                                                                                                                                                                                                                                                                                                                                                                                                                                                                                                                                                                                    |
| 3,934          | 4,217                                                                                                                                                                                                                                                                                      | 283                                                                                                                                                                                                                                                                                                                                                                                                                                                                                                                                                           | 8,447                                                                                                                                                                                                                                                                                                                                                                                                                                                                                                                                                                                                     | 8,447                                                                                                                                                                                                                                                                                                                                                                                                                                                                                                                                                                                                                                                                                                     |
| 13,107         | 13,130                                                                                                                                                                                                                                                                                     | 23                                                                                                                                                                                                                                                                                                                                                                                                                                                                                                                                                            | 26,260                                                                                                                                                                                                                                                                                                                                                                                                                                                                                                                                                                                                    | 26,260                                                                                                                                                                                                                                                                                                                                                                                                                                                                                                                                                                                                                                                                                                    |
| 62,375         | 62,831                                                                                                                                                                                                                                                                                     | 456                                                                                                                                                                                                                                                                                                                                                                                                                                                                                                                                                           | 128,594                                                                                                                                                                                                                                                                                                                                                                                                                                                                                                                                                                                                   | 128,251                                                                                                                                                                                                                                                                                                                                                                                                                                                                                                                                                                                                                                                                                                   |
| 5,527          | 3,283                                                                                                                                                                                                                                                                                      | 2,244                                                                                                                                                                                                                                                                                                                                                                                                                                                                                                                                                         | 759                                                                                                                                                                                                                                                                                                                                                                                                                                                                                                                                                                                                       | - 1,663                                                                                                                                                                                                                                                                                                                                                                                                                                                                                                                                                                                                                                                                                                   |
|                |                                                                                                                                                                                                                                                                                            |                                                                                                                                                                                                                                                                                                                                                                                                                                                                                                                                                               |                                                                                                                                                                                                                                                                                                                                                                                                                                                                                                                                                                                                           |                                                                                                                                                                                                                                                                                                                                                                                                                                                                                                                                                                                                                                                                                                           |
| 1.718          | 2,474                                                                                                                                                                                                                                                                                      | 756                                                                                                                                                                                                                                                                                                                                                                                                                                                                                                                                                           | 4,706                                                                                                                                                                                                                                                                                                                                                                                                                                                                                                                                                                                                     | 4,706                                                                                                                                                                                                                                                                                                                                                                                                                                                                                                                                                                                                                                                                                                     |
| 273            | 500                                                                                                                                                                                                                                                                                        | 227                                                                                                                                                                                                                                                                                                                                                                                                                                                                                                                                                           |                                                                                                                                                                                                                                                                                                                                                                                                                                                                                                                                                                                                           | 1,000                                                                                                                                                                                                                                                                                                                                                                                                                                                                                                                                                                                                                                                                                                     |
| -              | -                                                                                                                                                                                                                                                                                          | -                                                                                                                                                                                                                                                                                                                                                                                                                                                                                                                                                             |                                                                                                                                                                                                                                                                                                                                                                                                                                                                                                                                                                                                           | 660                                                                                                                                                                                                                                                                                                                                                                                                                                                                                                                                                                                                                                                                                                       |
| 1,991          | 2,974                                                                                                                                                                                                                                                                                      | 983                                                                                                                                                                                                                                                                                                                                                                                                                                                                                                                                                           | 6,366                                                                                                                                                                                                                                                                                                                                                                                                                                                                                                                                                                                                     | 6,366                                                                                                                                                                                                                                                                                                                                                                                                                                                                                                                                                                                                                                                                                                     |
| 3,537          | 309                                                                                                                                                                                                                                                                                        | 3,228 -                                                                                                                                                                                                                                                                                                                                                                                                                                                                                                                                                       | - 5,607                                                                                                                                                                                                                                                                                                                                                                                                                                                                                                                                                                                                   | - 8,029                                                                                                                                                                                                                                                                                                                                                                                                                                                                                                                                                                                                                                                                                                   |
|                |                                                                                                                                                                                                                                                                                            |                                                                                                                                                                                                                                                                                                                                                                                                                                                                                                                                                               |                                                                                                                                                                                                                                                                                                                                                                                                                                                                                                                                                                                                           |                                                                                                                                                                                                                                                                                                                                                                                                                                                                                                                                                                                                                                                                                                           |
|                |                                                                                                                                                                                                                                                                                            |                                                                                                                                                                                                                                                                                                                                                                                                                                                                                                                                                               |                                                                                                                                                                                                                                                                                                                                                                                                                                                                                                                                                                                                           |                                                                                                                                                                                                                                                                                                                                                                                                                                                                                                                                                                                                                                                                                                           |
| 30,685         | 15,485                                                                                                                                                                                                                                                                                     | 15,200                                                                                                                                                                                                                                                                                                                                                                                                                                                                                                                                                        | 83,075                                                                                                                                                                                                                                                                                                                                                                                                                                                                                                                                                                                                    | 107,082                                                                                                                                                                                                                                                                                                                                                                                                                                                                                                                                                                                                                                                                                                   |
| -              | -                                                                                                                                                                                                                                                                                          | -                                                                                                                                                                                                                                                                                                                                                                                                                                                                                                                                                             | -                                                                                                                                                                                                                                                                                                                                                                                                                                                                                                                                                                                                         | -                                                                                                                                                                                                                                                                                                                                                                                                                                                                                                                                                                                                                                                                                                         |
| 206            | -                                                                                                                                                                                                                                                                                          | 206                                                                                                                                                                                                                                                                                                                                                                                                                                                                                                                                                           | -                                                                                                                                                                                                                                                                                                                                                                                                                                                                                                                                                                                                         | -                                                                                                                                                                                                                                                                                                                                                                                                                                                                                                                                                                                                                                                                                                         |
| -              | -                                                                                                                                                                                                                                                                                          | -                                                                                                                                                                                                                                                                                                                                                                                                                                                                                                                                                             | -                                                                                                                                                                                                                                                                                                                                                                                                                                                                                                                                                                                                         | -                                                                                                                                                                                                                                                                                                                                                                                                                                                                                                                                                                                                                                                                                                         |
| 30,891         | 15,485                                                                                                                                                                                                                                                                                     | 15,406                                                                                                                                                                                                                                                                                                                                                                                                                                                                                                                                                        | 83,075                                                                                                                                                                                                                                                                                                                                                                                                                                                                                                                                                                                                    | 107,082                                                                                                                                                                                                                                                                                                                                                                                                                                                                                                                                                                                                                                                                                                   |
| 34,428         | 15,794                                                                                                                                                                                                                                                                                     | 18,634                                                                                                                                                                                                                                                                                                                                                                                                                                                                                                                                                        | 77,468                                                                                                                                                                                                                                                                                                                                                                                                                                                                                                                                                                                                    | 99,053                                                                                                                                                                                                                                                                                                                                                                                                                                                                                                                                                                                                                                                                                                    |
|                | \$,000<br>perating State<br>er 2023<br>by Council or<br>46,497<br>- 402<br>46,095<br>5,195<br>248<br>2,586<br>3,070<br>3,677<br>7,031<br>-<br>67,902<br>21,980<br>23,354<br>3,934<br>13,107<br>62,375<br>5,527<br>1,718<br>273<br>-<br>1,991<br>3,537<br>30,685<br>-<br>206<br>-<br>30,891 | \$,000   \$,000     Operating Statement   Image: 2023     Iby Council on 25 October     -   46,497   45,859     -   402   -   430     46,095   45,429   5,195   4,464     248   208   2,586   1,664     3,070   2,481   3,677   5,023     7,031   6,845   -   -     67,902   66,114   -   -     21,980   20,675   23,354   24,809     3,934   4,217   13,107   13,130     62,375   62,831   -   -     1,718   2,474   273   500     -   -   -   -     1,991   2,974   3,537   309     30,685   15,485   -   -     206   -   -   -     30,891   15,485   -   - | Additional and a constraints   Additional and a constraints     46,497   45,859   638     -   402   -   430   28     46,095   45,429   666   5,195   4,464   731     248   208   40   2,586   1,664   922     3,070   2,481   589   3,677   5,023   -   1,346     7,031   6,845   186   -   -   -   -     67,902   66,114   1,788   1,310   23   62,375   62,831   456     5,527   3,283   2,244   -   -   -   -     1,718   2,474   756   273   500   227   -   -     1,991   2,974   983   3,537   309   3,228   -     30,685   15,485   15,200   -   -   -   -     206   -   206   -   206   -   -   - | VTD Actuals<br>5,000   VTD Budget<br>5,000   VTD Variance<br>5,000   Current<br>Budget<br>5,000     Operating Statement<br>ber 2023   5,000   28   5,000   28   860     46,497   45,859   638   91,613   -   4602   -   430   28   860     46,095   45,429   666   90,753   5,195   4,464   731   8,615     248   208   40   417   2,586   1,664   922   3,328     3,070   2,481   589   5,963   3,677   5,023   -   1,346   10,047     7,031   6,845   186   10,231   -   -   -   -     21,980   20,675   -   1,305   44,225   3,354   24,809   1,455   49,662     3,934   4,217   283   8,447   13,107   13,130   23   26,260     62,375   62,831   456   128,594   4,962   3,934   4,217   283   6,366 |