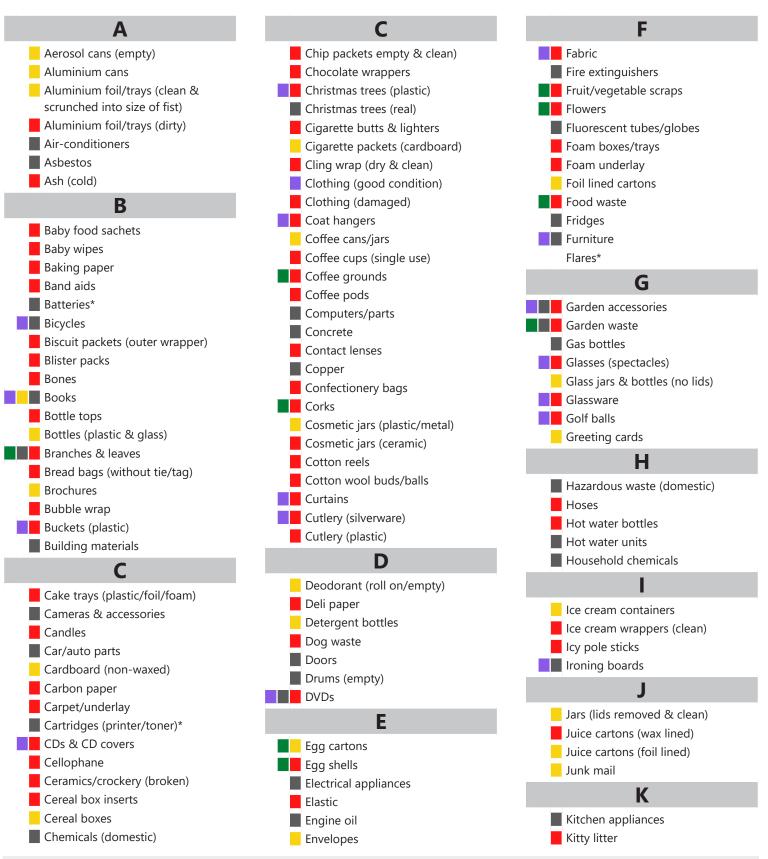

## **Recycling Index A-Z**

Recycling Bin Reminder: Please remove all lids, rinse and place in recycling bin separately (Do NOT bag your recycling).

**\*WARNING:** Batteries and flares should never be put in your wheelie bins. Dispose of flares at the coastguard. Big batteries to waste facility. Small batteries to Aldi, Officeworks, Battery World and Woolworths. Printer cartridges recycled at Officeworks. Mobile phones, smart watches and their chargers recycled at Woolworths and Mobile Muster.

## **Recycling Index A-Z**

Recycling Bin Reminder: Please remove all lids, rinse and place in recycling bin separately (Do NOT bag your recycling).