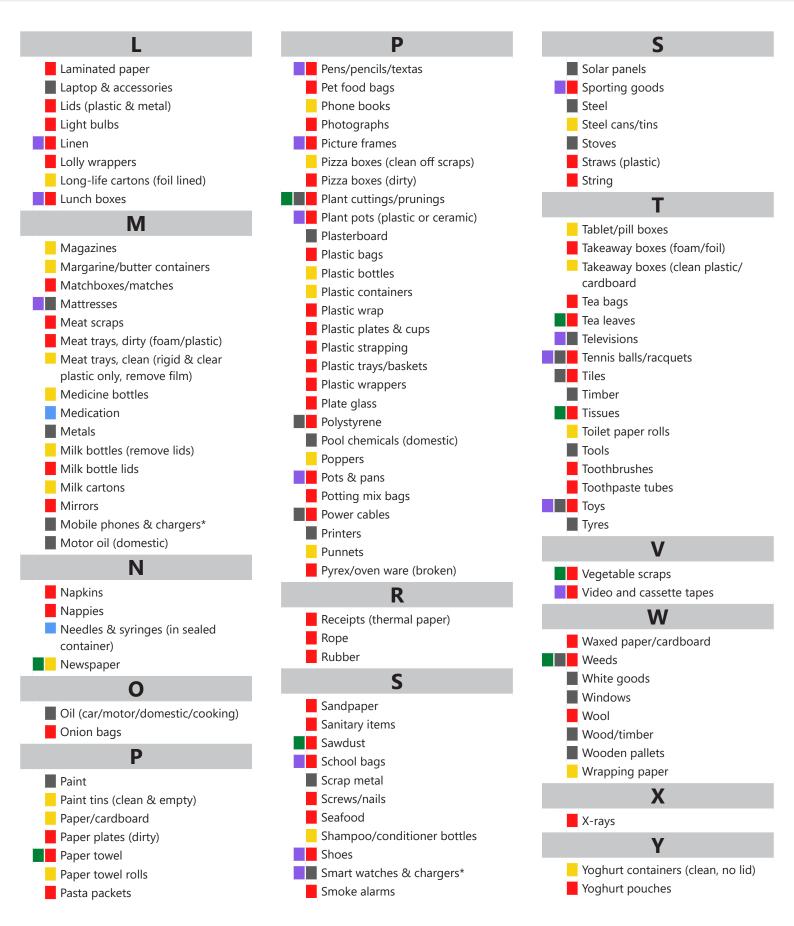

## **Recycling Index A-Z**

Recycling Bin Reminder: Please remove all lids, rinse and place in recycling bin separately (Do NOT bag your recycling).

**\*WARNING:** Batteries and flares should never be put in your wheelie bins. Dispose of flares at the coastguard. Big batteries to waste facility. Small batteries to Aldi, Officeworks, Battery World and Woolworths. Printer cartridges recycled at Officeworks. Mobile phones, smart watches and their chargers recycled at Woolworths and Mobile Muster.

## **Recycling Index A-Z**

Recycling Bin Reminder: Please remove all lids, rinse and place in recycling bin separately (Do NOT bag your recycling).