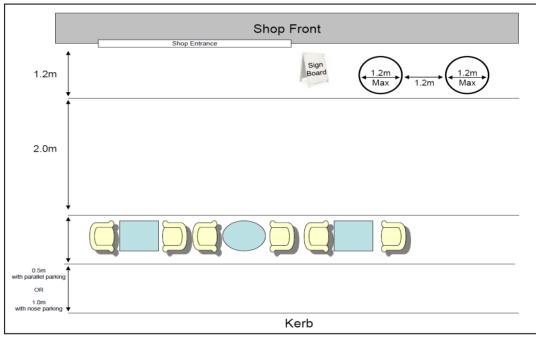

HEF614

Option F - Preferred Option: Tables, chairs and display of goods (including A-Frame Sign) adjacent to shop front.

Shop Front
Shop Entrance

Sign
Accords

Sign
Accords

Sign
Accords

Shop Entrance

Shop Front
Shop Entrance