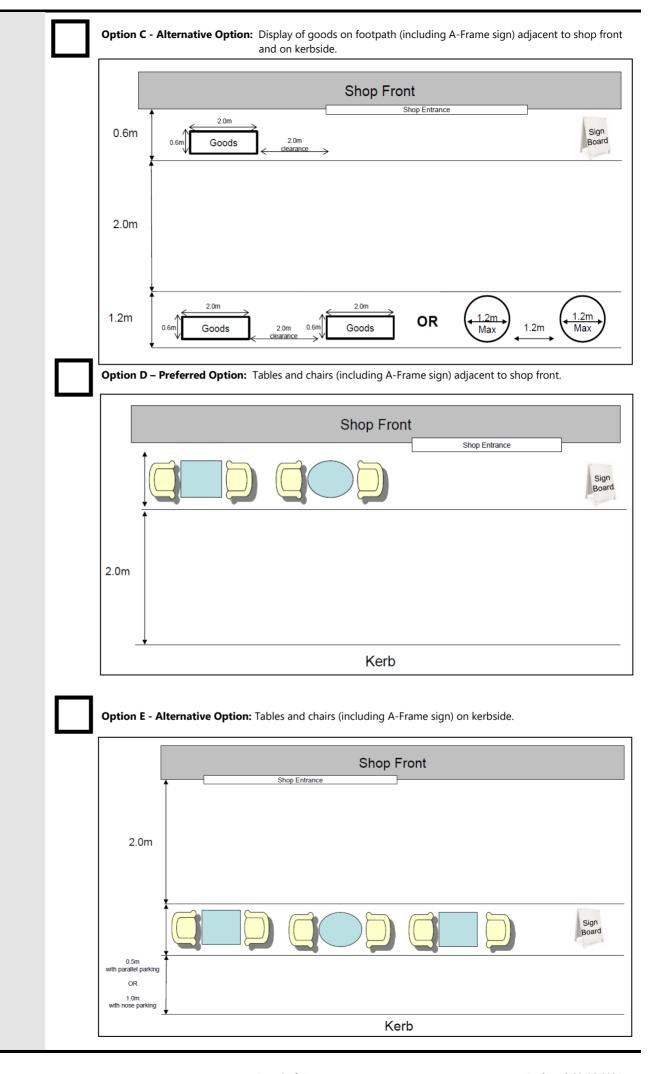

| Section 3 – Footpath<br>use                                          | Name and address of premises whare to be displayed                                                                                                                                                                                                                                                                                                                                                                                                                                                                  | here items              |                                                   |                 |  |  |  |  |
|----------------------------------------------------------------------|---------------------------------------------------------------------------------------------------------------------------------------------------------------------------------------------------------------------------------------------------------------------------------------------------------------------------------------------------------------------------------------------------------------------------------------------------------------------------------------------------------------------|-------------------------|---------------------------------------------------|-----------------|--|--|--|--|
|                                                                      | Items to be displayed (eg. display r                                                                                                                                                                                                                                                                                                                                                                                                                                                                                | rack)                   |                                                   |                 |  |  |  |  |
|                                                                      | Operating days and trading hours                                                                                                                                                                                                                                                                                                                                                                                                                                                                                    |                         |                                                   |                 |  |  |  |  |
|                                                                      | Number of tables and chairs to be (if applicable)                                                                                                                                                                                                                                                                                                                                                                                                                                                                   | placed                  | No. of umbrellas to                               |                 |  |  |  |  |
|                                                                      | Does the premises hold a current li                                                                                                                                                                                                                                                                                                                                                                                                                                                                                 | iquor licence?          | Yes No                                            |                 |  |  |  |  |
|                                                                      | <ul> <li>Public Liability Insurance</li> <li>Copy of Certificate of Currency to be submitted with this application. The applicant must not rely upon the insurer to submit the policy with council.</li> <li>Certificate of Currency must show Gympie Regional Council as an 'interested party' on the public liability insurance policy.</li> <li>Public Liability cover is to be for a minimum sum of \$20,000,000.00.</li> <li>The Approval will not be issued if the above requirements are not met.</li> </ul> |                         |                                                   |                 |  |  |  |  |
|                                                                      | Date of expiry of current public liability insurance policy                                                                                                                                                                                                                                                                                                                                                                                                                                                         | / /20                   | Insured sum of current public liability insurance | \$              |  |  |  |  |
| Section 4 –<br>Approved layout<br>designs<br>Note: Please choose one | Council has six approved layout designs for the display of goods, tables and chairs etc. on the footpath. Please indicate (below) the plan you intend to utilise. Please note a minimum of 2.0m clear footpath is required.  Option A – Preferred Option: Display of goods on footpath (including A-Frame sign) adjacent to shop front.                                                                                                                                                                             |                         |                                                   |                 |  |  |  |  |
| by ticking the appropriate box                                       |                                                                                                                                                                                                                                                                                                                                                                                                                                                                                                                     |                         | Shop Front                                        |                 |  |  |  |  |
|                                                                      | 0.6m God                                                                                                                                                                                                                                                                                                                                                                                                                                                                                                            | <sup>0m</sup> →<br>ods  | Shop Entrance                                     | Sign<br>Board   |  |  |  |  |
|                                                                      | *                                                                                                                                                                                                                                                                                                                                                                                                                                                                                                                   |                         | Kerb                                              |                 |  |  |  |  |
|                                                                      | Option B - Alternative Option: Display of goods on footpath (including A-Frame sign) on kerbside.                                                                                                                                                                                                                                                                                                                                                                                                                   |                         |                                                   |                 |  |  |  |  |
|                                                                      |                                                                                                                                                                                                                                                                                                                                                                                                                                                                                                                     |                         | Shop Front Shop Entrance                          |                 |  |  |  |  |
|                                                                      | 2.0m                                                                                                                                                                                                                                                                                                                                                                                                                                                                                                                |                         |                                                   |                 |  |  |  |  |
|                                                                      | (1.2m)                                                                                                                                                                                                                                                                                                                                                                                                                                                                                                              | <sub>2m</sub> (1.2m) OR | 2.0m                                              | 2.0m Sign Board |  |  |  |  |