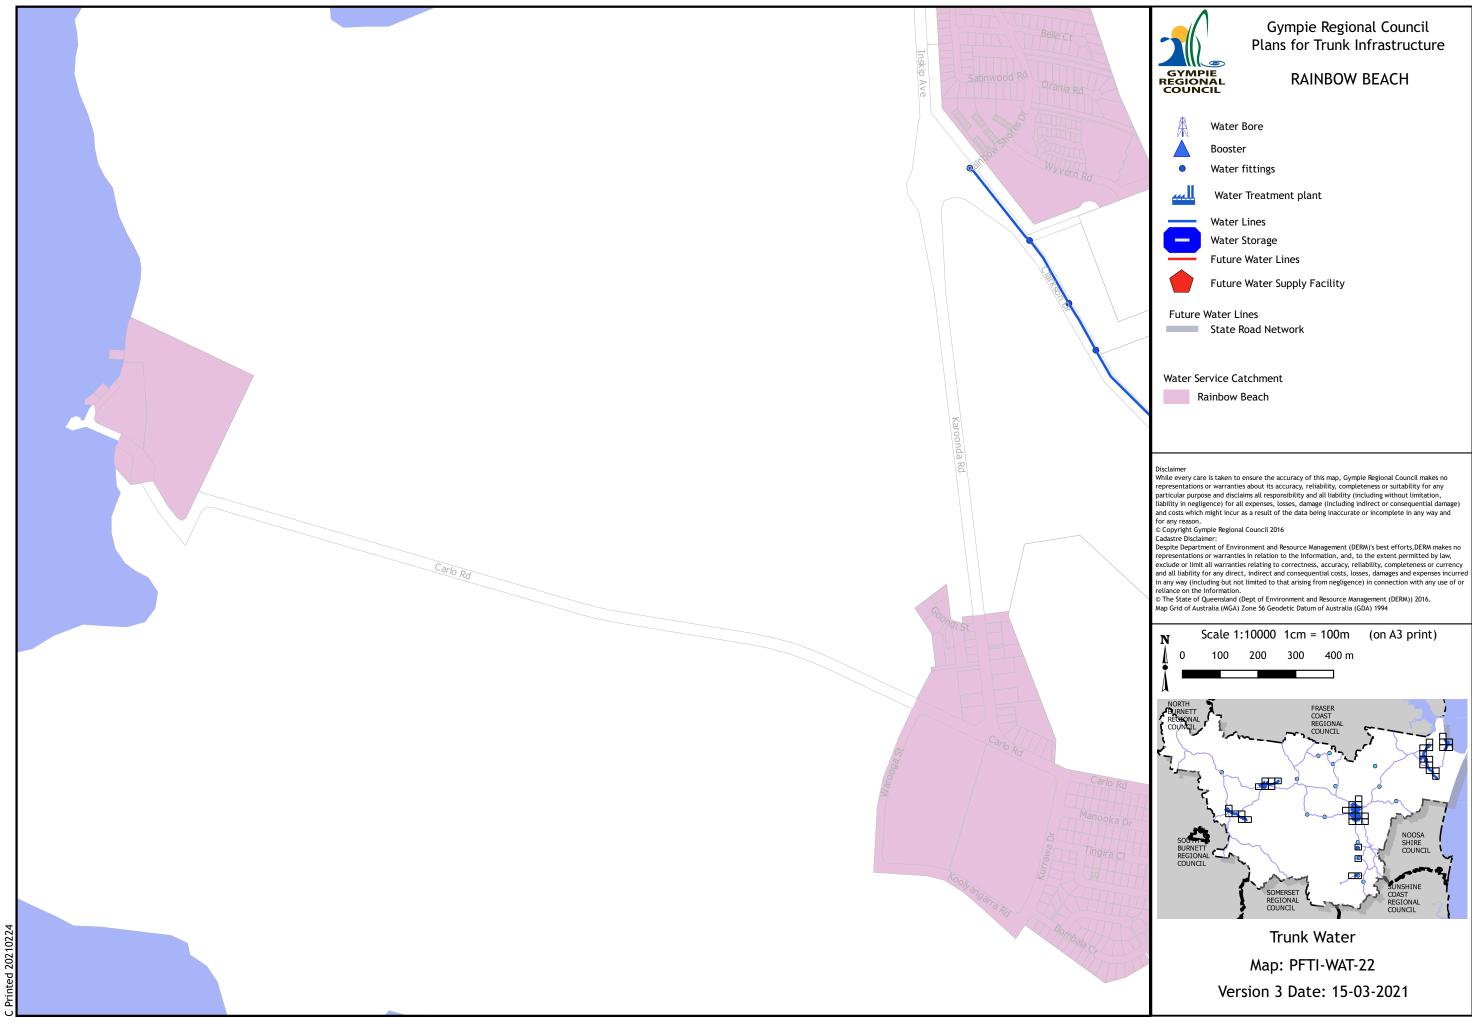

# RAINBOW BEACH

۱ GYMPIE REGIONAL COUNCIL

> Water Bore Booster

Water fittings

Water Treatment plant

Water Lines Water Storage

Future Water Lines

Future Water Supply Facility

Future Water Lines State Road Network

Water Service Catchment Rainbow Beach

Disclaime

Disclaimer While every care is taken to ensure the accuracy of this map, Gympie Regional Council makes no representations or warranties about its accuracy, reliability, completeness or suitability for any particular purpose and disclaims all responsibility and all liability (including without limitation, liability in negligence) for all expenses, losses, damage (including indirect or consequential damage) and costs which might incur as a result of the data being inaccurate or incomplete in any way and