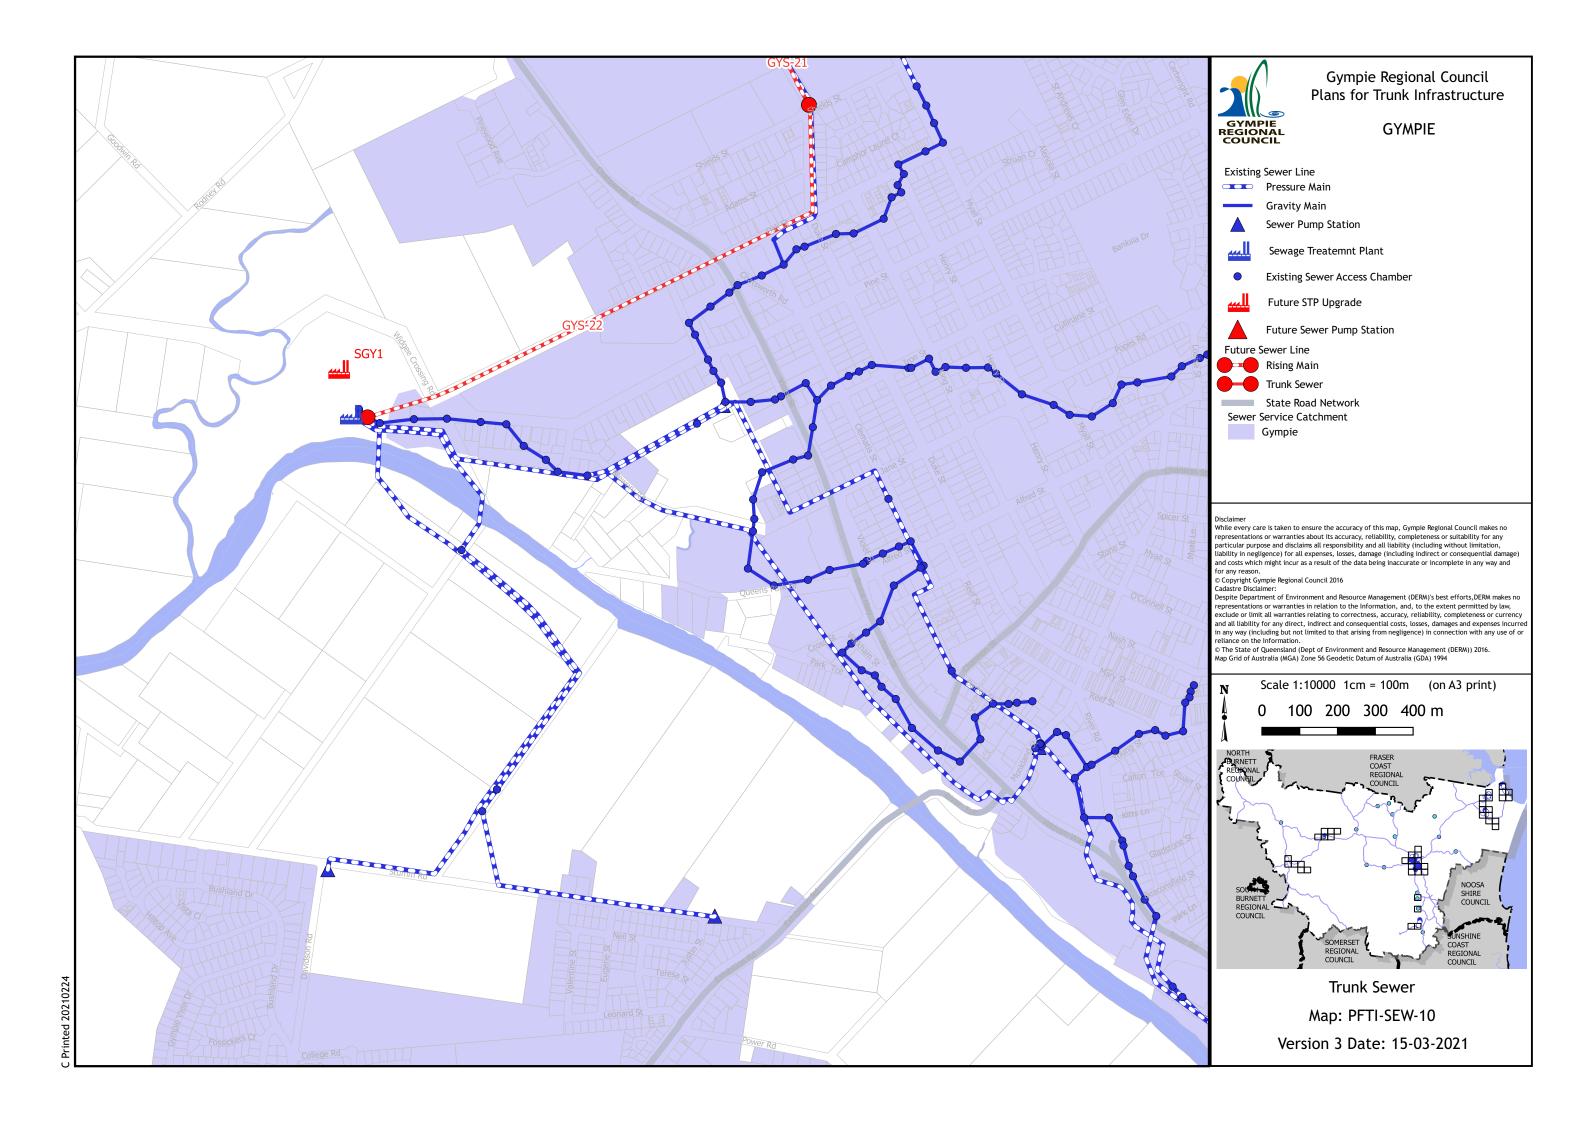

## Gympie Regional Council Plans for Trunk Infrastructure

**RAINBOW BEACH** 

Disclaimer
While every care is taken to ensure the accuracy of this map, Gympie Regional Council makes no representations or warranties about its accuracy, reliability, completeness or suitability for any particular purpose and disclaims all responsibility and all liability (including without limitation, liability in negligence) for all expenses, losses, damage (including indirect or consequential damage) and costs which might incur as a result of the data being inaccurate or incomplete in any way and

and costs which might incur as a result of the data being inaccurate or incomplete in any way and for any reason.

© Copyright Gympie Regional Council 2016
Cadastre Disclaimer:
Despite Department of Environment and Resource Management (DERM)'s best efforts, DERM makes no representations or warranties in relation to the Information, and, to the extent permitted by law, exclude or limit all warranties relating to correctness, accuracy, reliability, completeness or currency and all liability for any direct, indirect and consequential costs, losses, damages and expenses incurred in any way (including but not limited to that arising from negligence) in connection with any use of or reliance on the Information.

© The State of Oueensland (Dept of Environment and Resource Management (DERM)) 2016.

Testance on the miorination.

© The State of Queensland (Dept of Environment and Resource Management (DERM)) 2016.

Map Grid of Australia (MGA) Zone 56 Geodetic Datum of Australia (GDA) 1994

Trunk Sewer

Map: PFTI-SEW-23

Version 3 Date: 15-03-2021