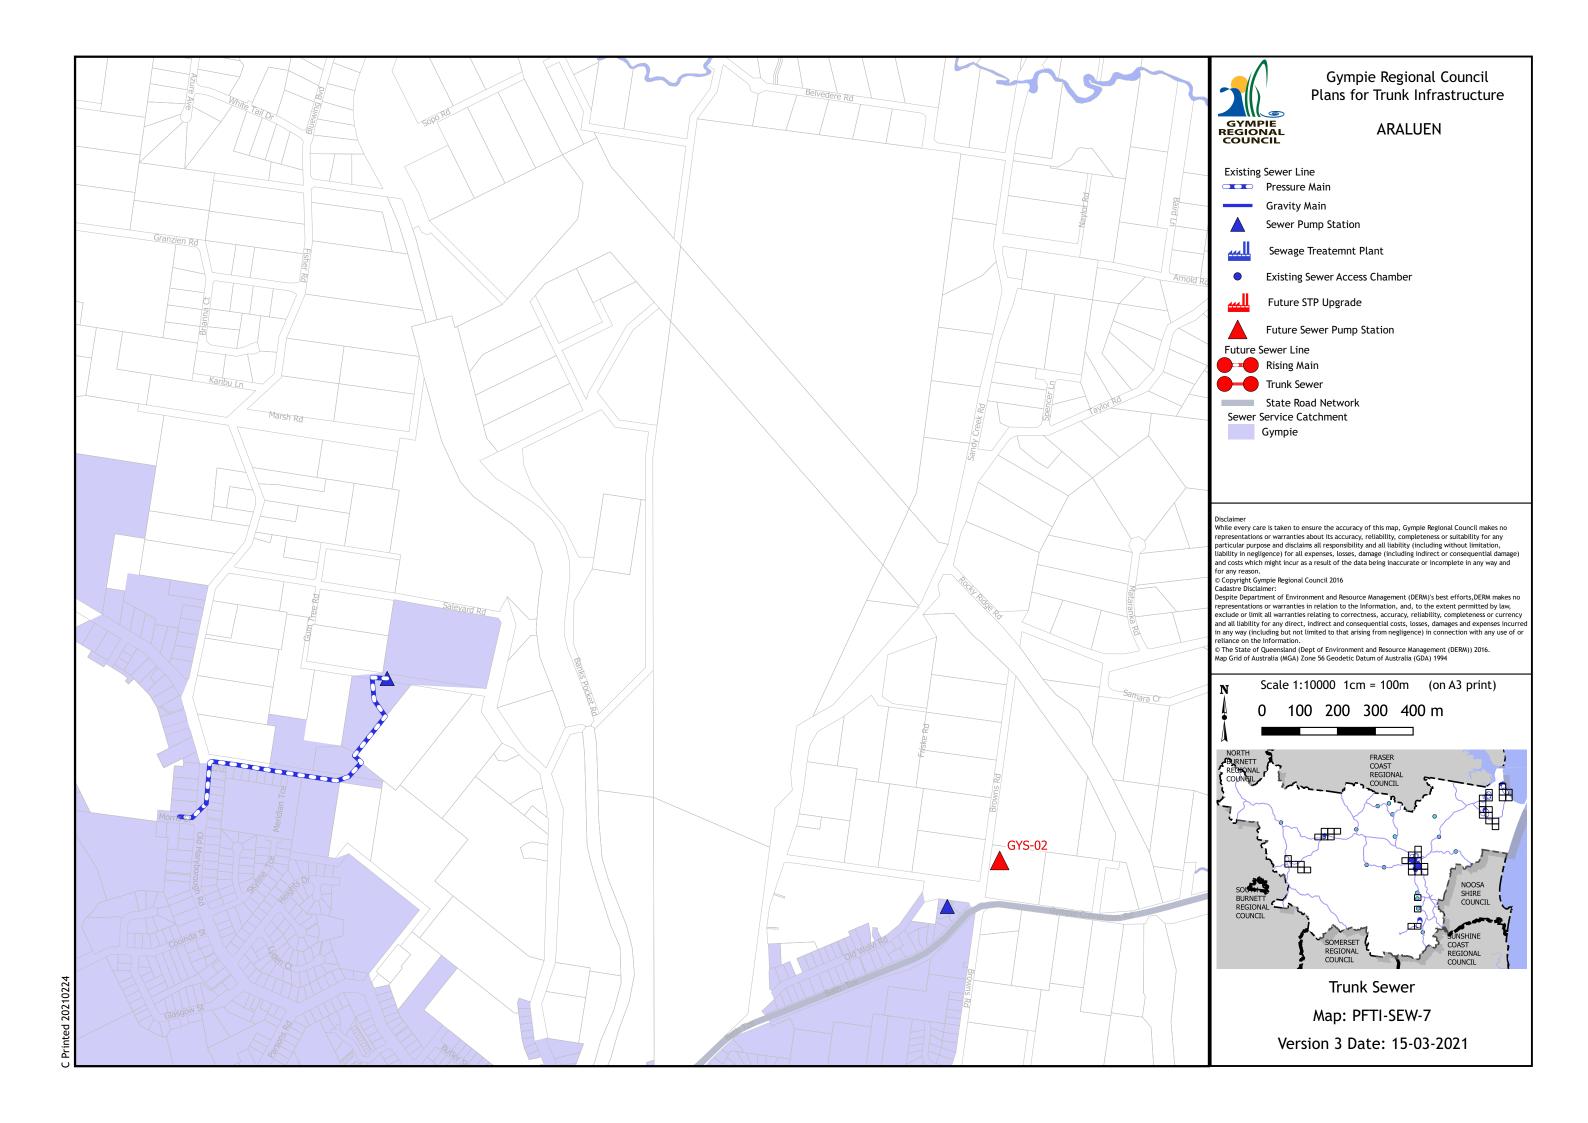

## Gympie Regional Council Plans for Trunk Infrastructure

**RAINBOW BEACH** 

Disclaimer
While every care is taken to ensure the accuracy of this map, Gympie Regional Council makes no representations or warranties about its accuracy, reliability, completeness or suitability for any particular purpose and disclaims all responsibility and all liability (including without limitation, liability in negligence) for all expenses, losses, damage (including indirect or consequential damage) and costs which might incur as a result of the data being inaccurate or incomplete in any way and

and costs which might incur as a result of the data being inaccurate or incomplete in any way and for any reason.

© Copyright Gympie Regional Council 2016
Cadastre Disclaimer:
Despite Department of Environment and Resource Management (DERM)'s best efforts, DERM makes no representations or warranties in relation to the Information, and, to the extent permitted by law, exclude or limit all warranties relating to correctness, accuracy, reliability, completeness or currency and all liability for any direct, indirect and consequential costs, losses, damages and expenses incurred in any way (including but not limited to that arising from negligence) in connection with any use of or reliance on the Information.

© The State of Oueensland (Dept of Environment and Resource Management (DERM)) 2016.

Testance on the miorination.

© The State of Queensland (Dept of Environment and Resource Management (DERM)) 2016.

Map Grid of Australia (MGA) Zone 56 Geodetic Datum of Australia (GDA) 1994

Trunk Sewer

Map: PFTI-SEW-23

Version 3 Date: 15-03-2021