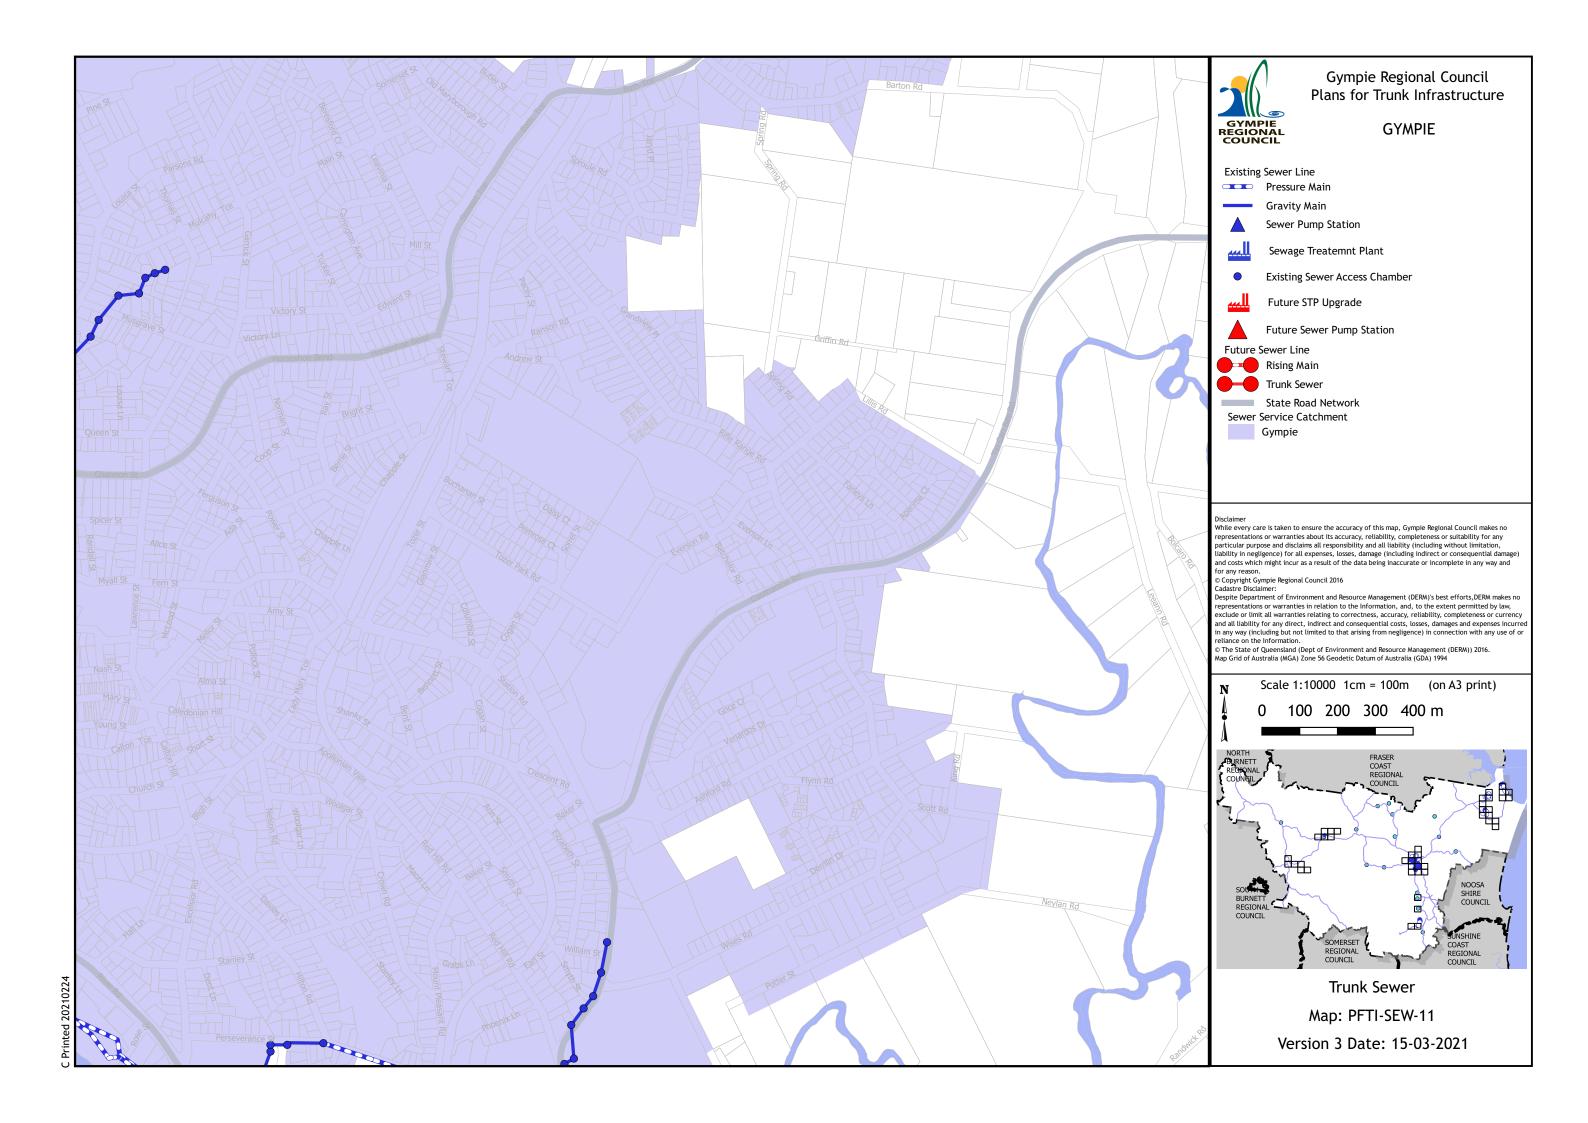

## Gympie Regional Council Plans for Trunk Infrastructure

**RAINBOW BEACH** 

Disclaimer
While every care is taken to ensure the accuracy of this map, Gympie Regional Council makes no representations or warranties about its accuracy, reliability, completeness or suitability for any particular purpose and disclaims all responsibility and all liability (including without limitation, liability in negligence) for all expenses, losses, damage (including indirect or consequential damage) and costs which might incur as a result of the data being inaccurate or incomplete in any way and

and costs which might incur as a result of the data being inaccurate or incomplete in any way and for any reason.

© Copyright Gympie Regional Council 2016
Cadastre Disclaimer:
Despite Department of Environment and Resource Management (DERM)'s best efforts, DERM makes no representations or warranties in relation to the Information, and, to the extent permitted by law, exclude or limit all warranties relating to correctness, accuracy, reliability, completeness or currency and all liability for any direct, indirect and consequential costs, losses, damages and expenses incurred in any way (including but not limited to that arising from negligence) in connection with any use of or reliance on the Information.

© The State of Oueensland (Dept of Environment and Resource Management (DERM)) 2016.

Testance on the miorination.

© The State of Queensland (Dept of Environment and Resource Management (DERM)) 2016.

Map Grid of Australia (MGA) Zone 56 Geodetic Datum of Australia (GDA) 1994

Trunk Sewer

Map: PFTI-SEW-23

Version 3 Date: 15-03-2021