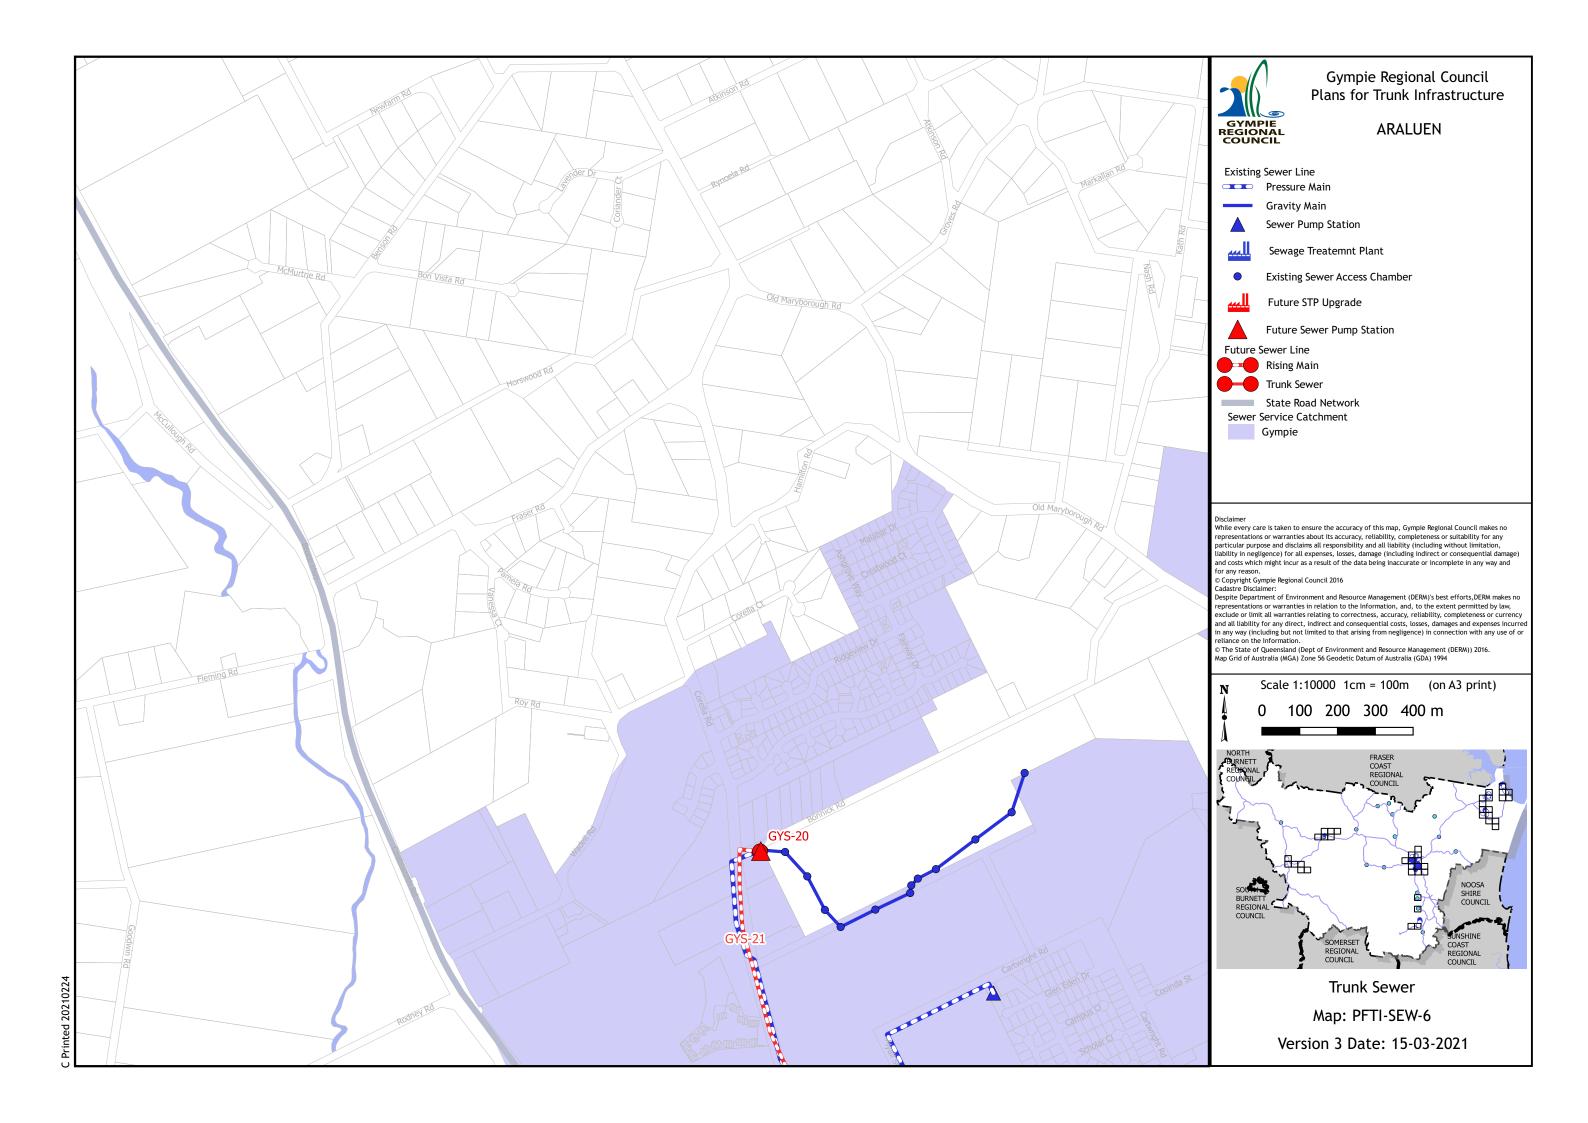

## Gympie Regional Council Plans for Trunk Infrastructure

**RAINBOW BEACH** 

Disclaimer
While every care is taken to ensure the accuracy of this map, Gympie Regional Council makes no representations or warranties about its accuracy, reliability, completeness or suitability for any particular purpose and disclaims all responsibility and all liability (including without limitation, liability in negligence) for all expenses, losses, damage (including indirect or consequential damage) and costs which might incur as a result of the data being inaccurate or incomplete in any way and

and costs which might incur as a result of the data being inaccurate or incomplete in any way and for any reason.

© Copyright Gympie Regional Council 2016
Cadastre Disclaimer:
Despite Department of Environment and Resource Management (DERM)'s best efforts, DERM makes no representations or warranties in relation to the Information, and, to the extent permitted by law, exclude or limit all warranties relating to correctness, accuracy, reliability, completeness or currency and all liability for any direct, indirect and consequential costs, losses, damages and expenses incurred in any way (including but not limited to that arising from negligence) in connection with any use of or reliance on the Information.

© The State of Oueensland (Dept of Environment and Resource Management (DERM)) 2016.

Testance on the miorination.

© The State of Queensland (Dept of Environment and Resource Management (DERM)) 2016.

Map Grid of Australia (MGA) Zone 56 Geodetic Datum of Australia (GDA) 1994

Trunk Sewer

Map: PFTI-SEW-23

Version 3 Date: 15-03-2021