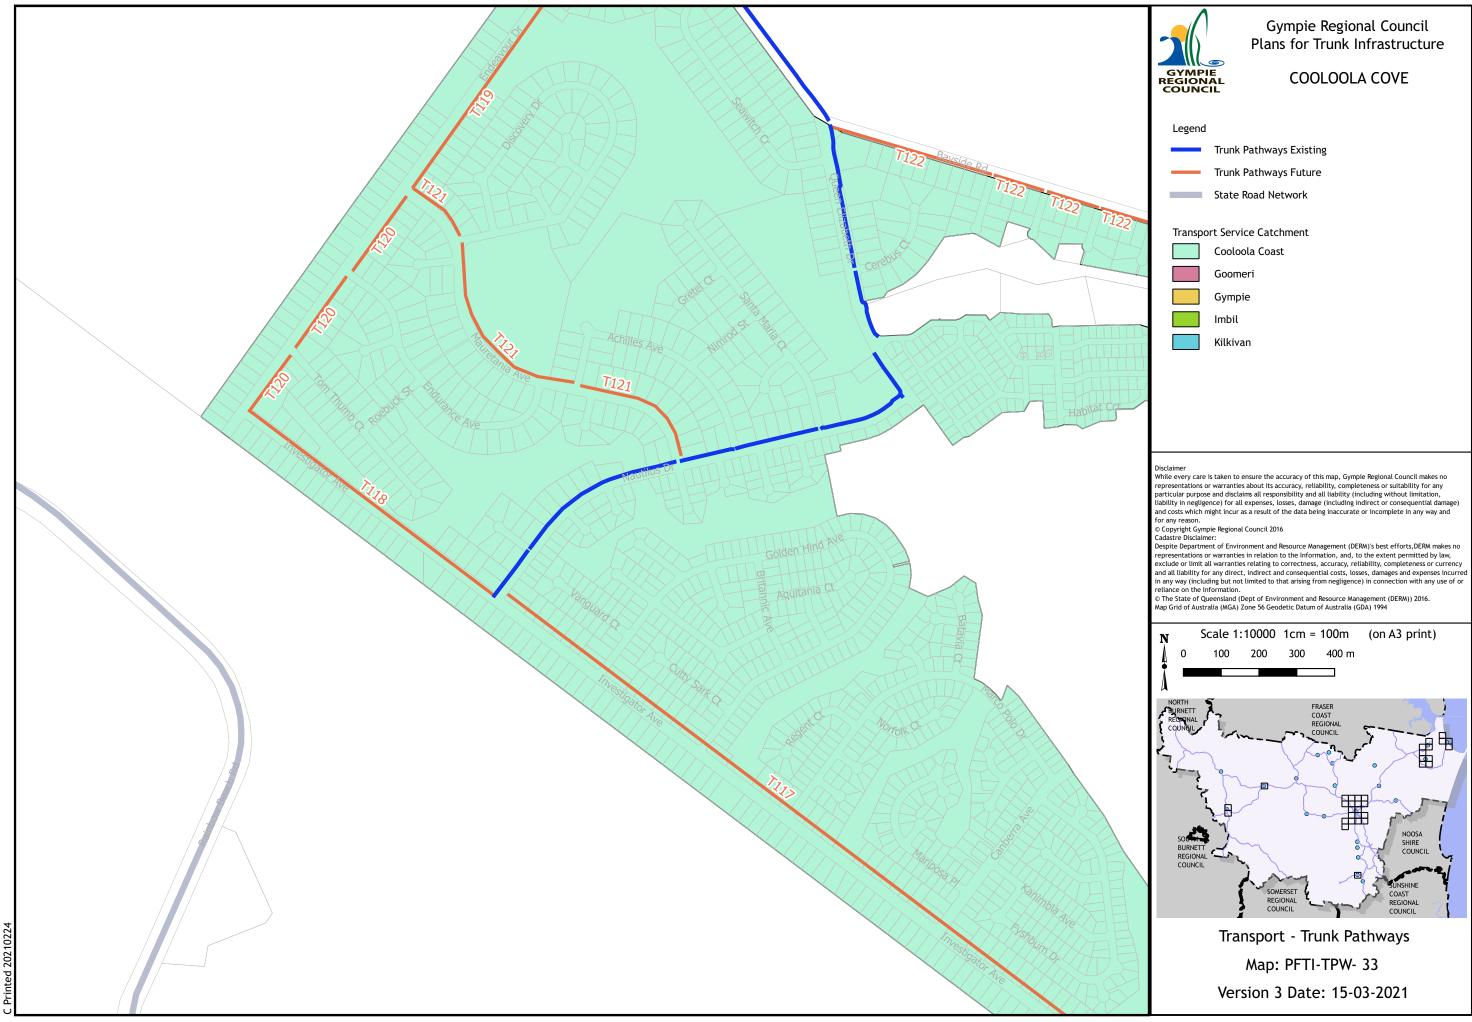

|                          | Gympie Regional Council<br>Plans for Trunk Infrastructure |
|--------------------------|-----------------------------------------------------------|
| GYMPI<br>REGION<br>COUNC | ĀL COOLOOLA COVE                                          |
| Legend                   |                                                           |
|                          | Trunk Pathways Existing                                   |
|                          | Trunk Pathways Future                                     |
|                          | State Road Network                                        |
|                          |                                                           |
| Transpo                  | rt Service Catchment                                      |
|                          | Cooloola Coast                                            |
|                          | Goomeri                                                   |
|                          | Gympie                                                    |
|                          | Imbil                                                     |
|                          | Kilkivan                                                  |
|                          |                                                           |
|                          |                                                           |
|                          |                                                           |
|                          |                                                           |
|                          |                                                           |

| GYMPI<br>REGION.<br>COUNC | ĀL COOLOOLA COVE        |
|---------------------------|-------------------------|
| Legend                    |                         |
|                           | Trunk Pathways Existing |
|                           | Trunk Pathways Future   |
|                           | State Road Network      |
| Transpo                   | rt Service Catchment    |
|                           | Cooloola Coast          |
|                           | Goomeri                 |
|                           | Gympie                  |
|                           | Imbil                   |
|                           | Kilkivan                |
|                           |                         |
|                           |                         |
|                           |                         |
|                           |                         |

| GYMPI<br>REGION<br>COUNC         | ĀL COOLOOLA COVE                                                                 |
|----------------------------------|----------------------------------------------------------------------------------|
| Legend                           |                                                                                  |
|                                  | Trunk Pathways Existing                                                          |
|                                  | Trunk Pathways Future                                                            |
|                                  | State Road Network                                                               |
| Transpo                          | rt Service Catchment<br>Cooloola Coast<br>Goomeri<br>Gympie<br>Imbil<br>Kilkivan |
| Disclaimer<br>While every care i | s taken to ensure the accuracy of this map, Gympie Regional Council makes no     |