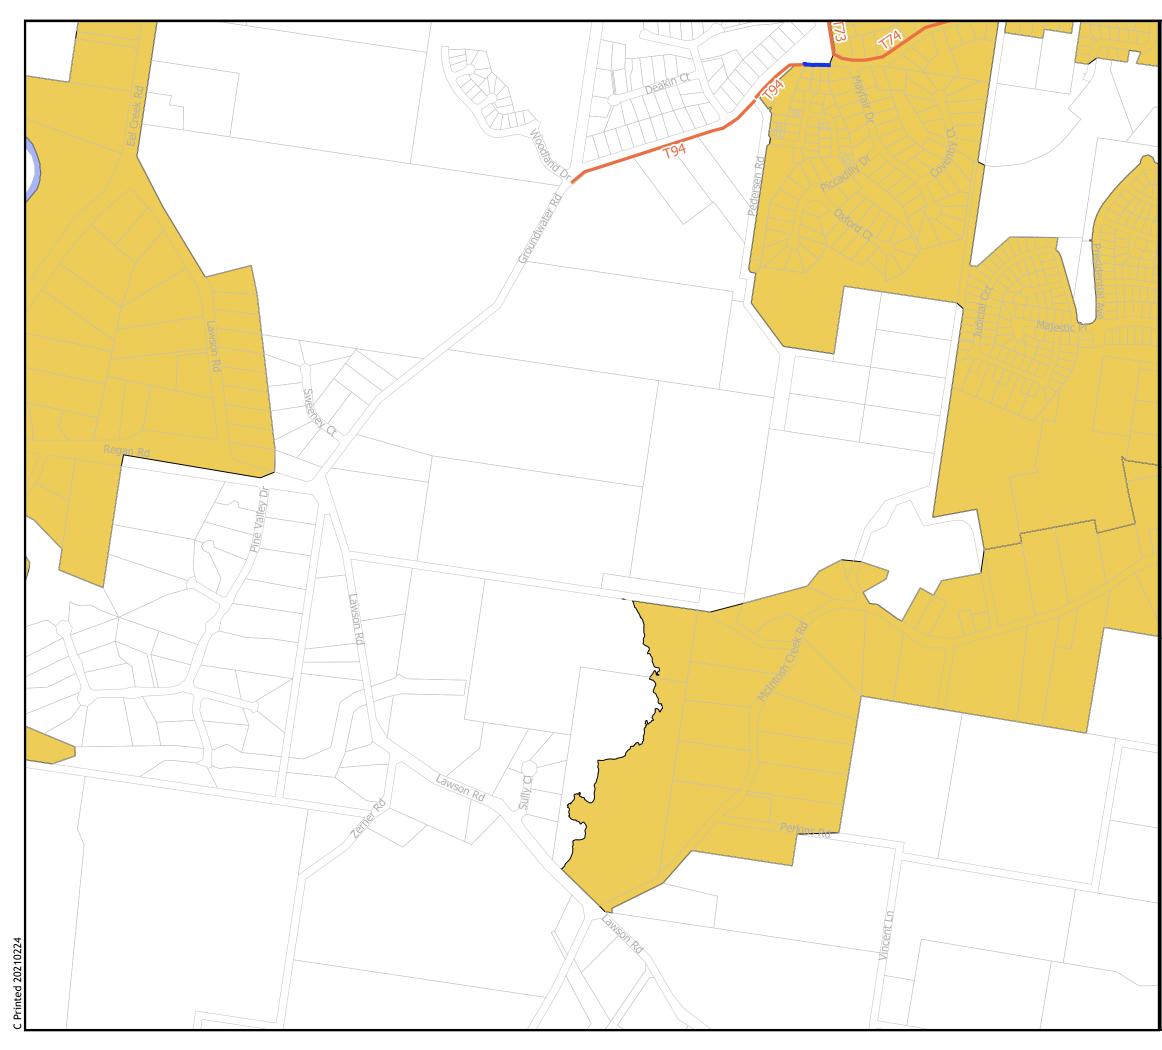

|                          | Gympie Regional Council<br>Plans for Trunk Infrastructure |
|--------------------------|-----------------------------------------------------------|
| GYMPI<br>REGION<br>COUNC | ĀL JŪNES HILL                                             |
|                          |                                                           |
| Legend                   |                                                           |
|                          | Trunk Pathways Existing                                   |
|                          | Trunk Pathways Future                                     |
|                          | State Road Network                                        |
| Transpo                  | rt Service Catchment                                      |
|                          | Cooloola Coast                                            |
|                          | Goomeri                                                   |
|                          | Gympie                                                    |
|                          | Imbil                                                     |
|                          | Kilkivan                                                  |
|                          |                                                           |
|                          |                                                           |
|                          |                                                           |
|                          |                                                           |