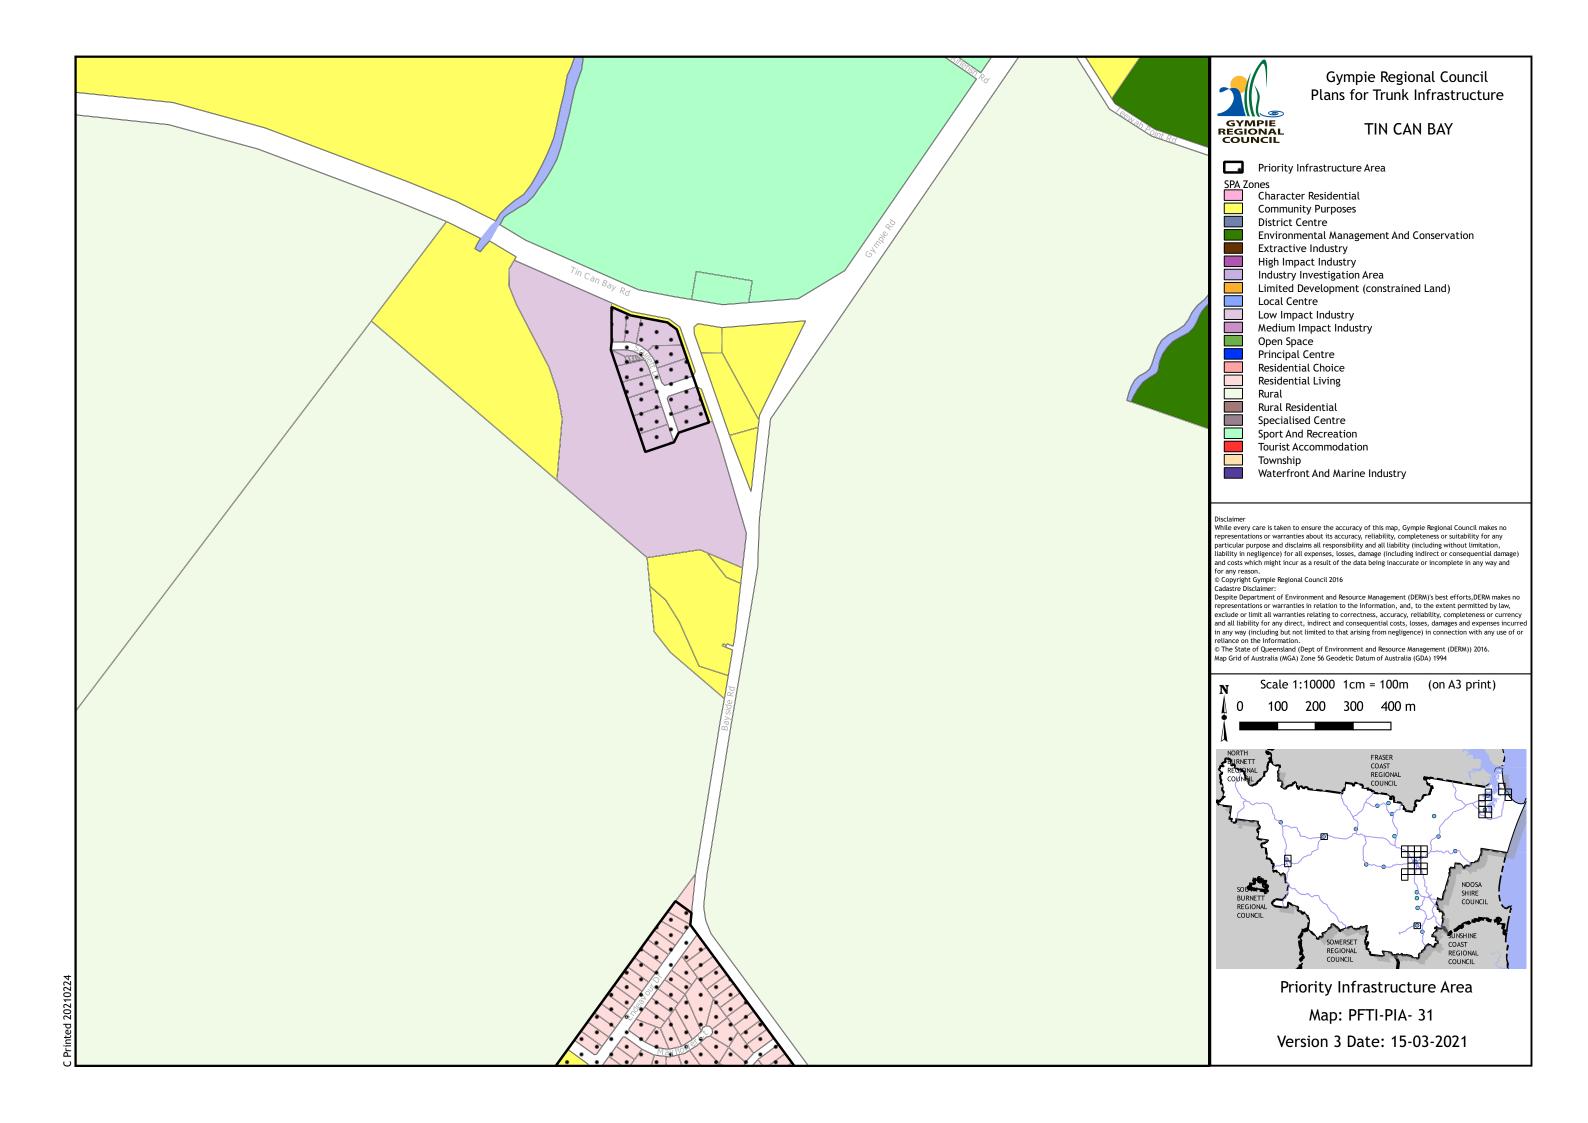

Disclaimer:
Despite Department of Environment and Resource Management (DERM)'s best efforts, DERM makes no representations or warranties in relation to the Information, and, to the extent permitted by law, exclude or limit all warranties relating to correctness, accuracy, reliability, completeness or currency and all liability for any direct, indirect and consequential costs, losses, damages and expenses incurred in any way (including but not limited to that arising from negligence) in connection with any use of or reliance on the Information.

© The State of Queensland (Dept of Environment and Resource Management (DERM)) 2016.

Map Grid of Australia (MGA) Zone 56 Geodetic Datum of Australia (GDA) 1994



Priority Infrastructure Area

Map: PFTI-PIA- 23

Version 3 Date: 15-03-2021