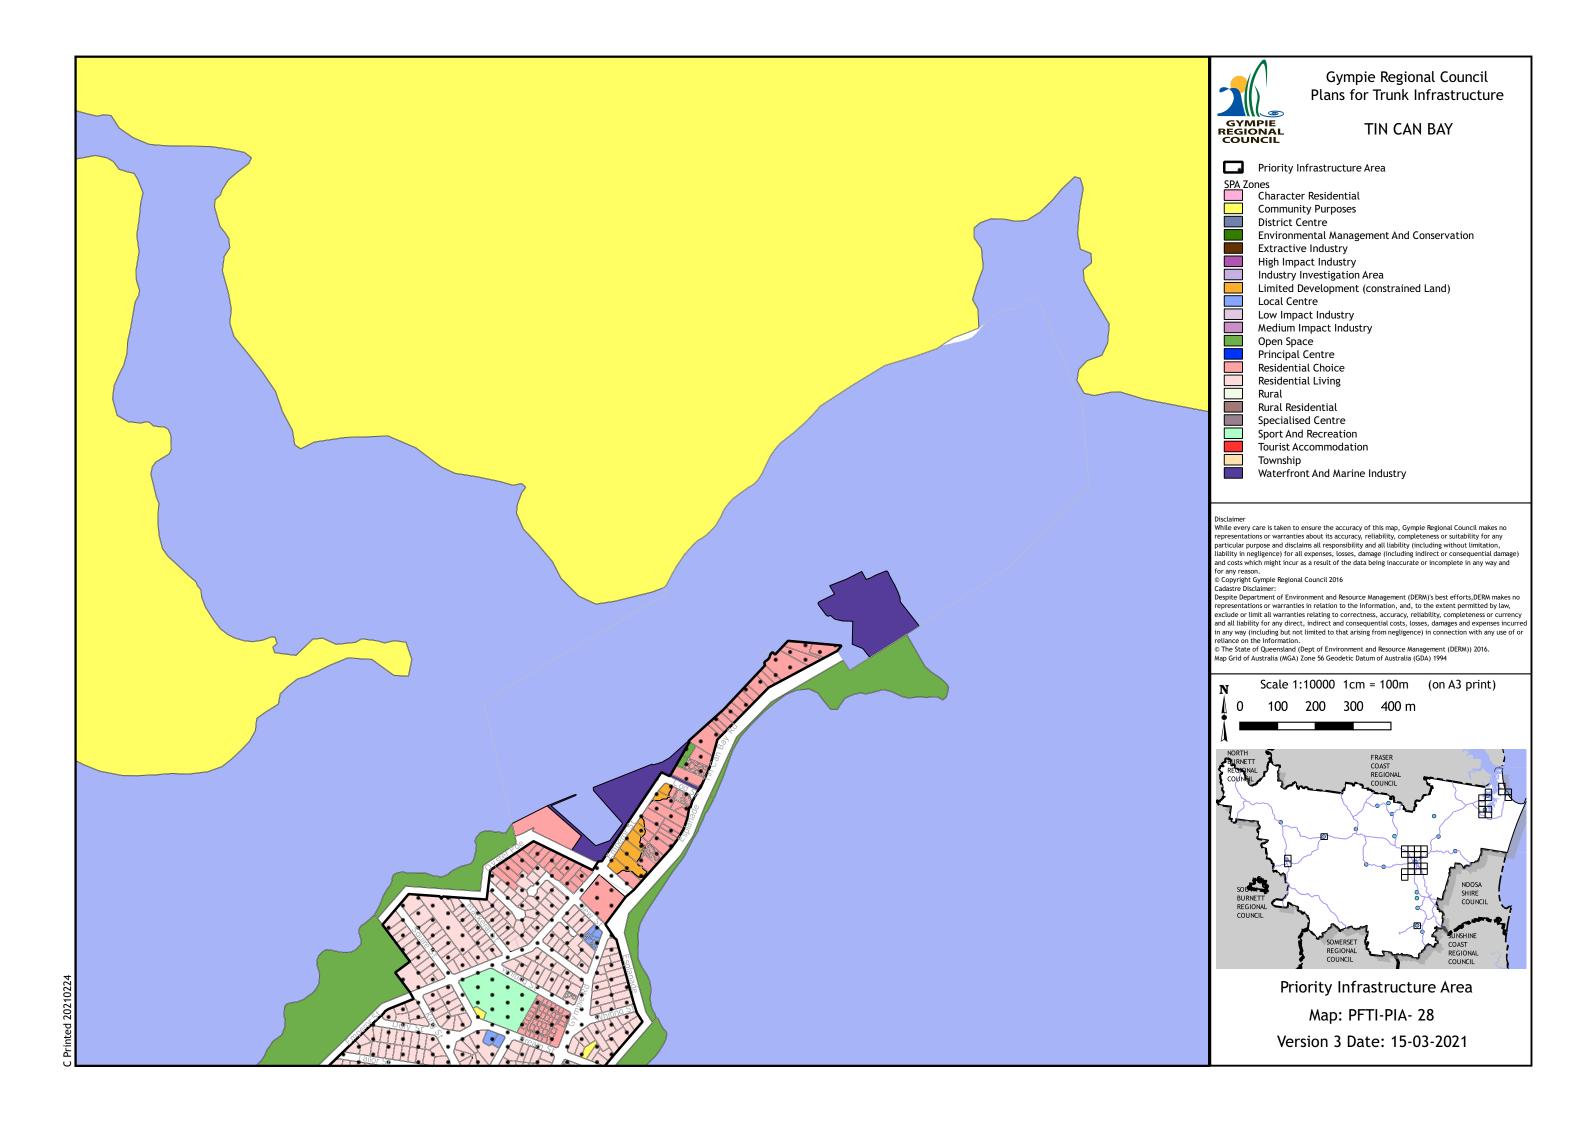

astre Disclaimer:
Despite Department of Environment and Resource Management (DERM)'s best efforts, DERM makes no representations or warranties in relation to the Information, and, to the extent permitted by law, exclude or limit all warranties relating to correctness, accuracy, reliability, completeness or currency and all liability for any direct, indirect and consequential costs, losses, damages and expenses incurred in any way (including but not limited to that arising from negligence) in connection with any use of or reliance on the Information.

© The State of Queensland (Dept of Environment and Resource Management (DERM)) 2016.

Map Grid of Australia (MGA) Zone 56 Geodetic Datum of Australia (GDA) 1994



Priority Infrastructure Area

Map: PFTI-PIA- 23

Version 3 Date: 15-03-2021