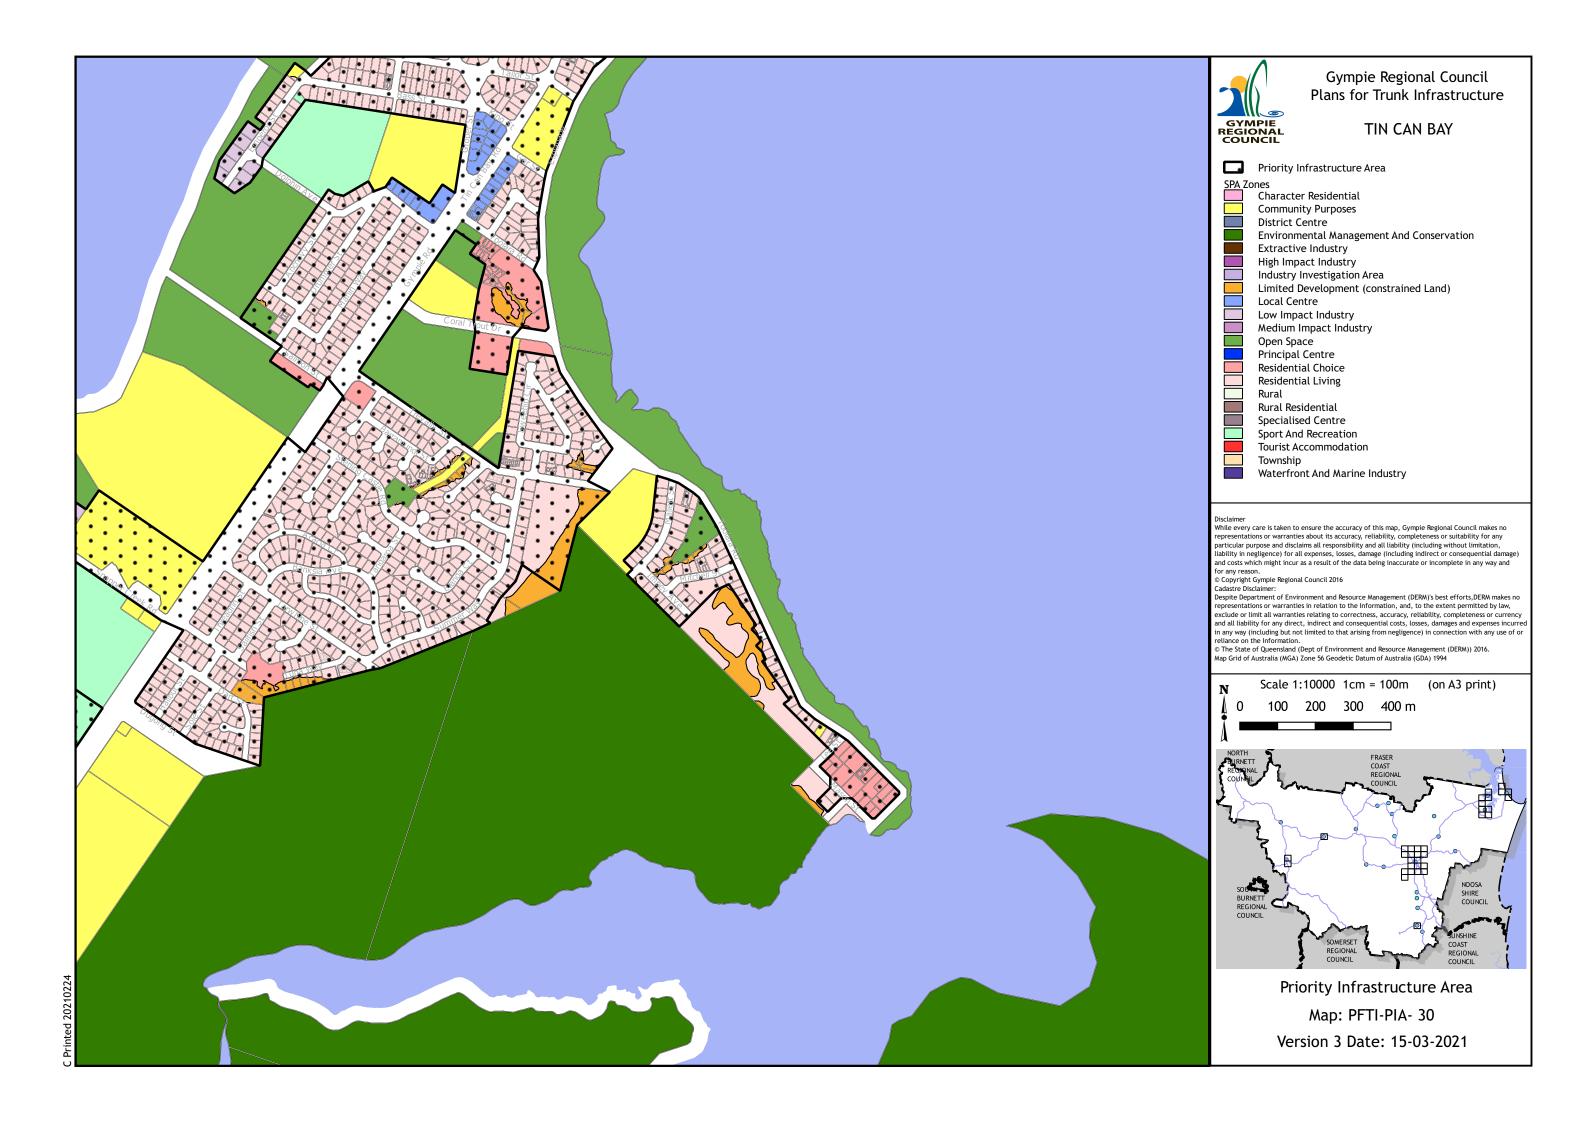

e Disclaimer:
Despite Department of Environment and Resource Management (DERM)'s best efforts, DERM makes no representations or warranties in relation to the Information, and, to the extent permitted by law, exclude or limit all warranties relating to correctness, accuracy, reliability, completeness or currency and all liability for any direct, indirect and consequential costs, losses, damages and expenses incurred in any way (including but not limited to that arising from negligence) in connection with any use of or reliance on the Information.

© The State of Queensland (Dept of Environment and Resource Management (DERM)) 2016.

Map Grid of Australia (MGA) Zone 56 Geodetic Datum of Australia (GDA) 1994



Priority Infrastructure Area

Map: PFTI-PIA- 23

Version 3 Date: 15-03-2021