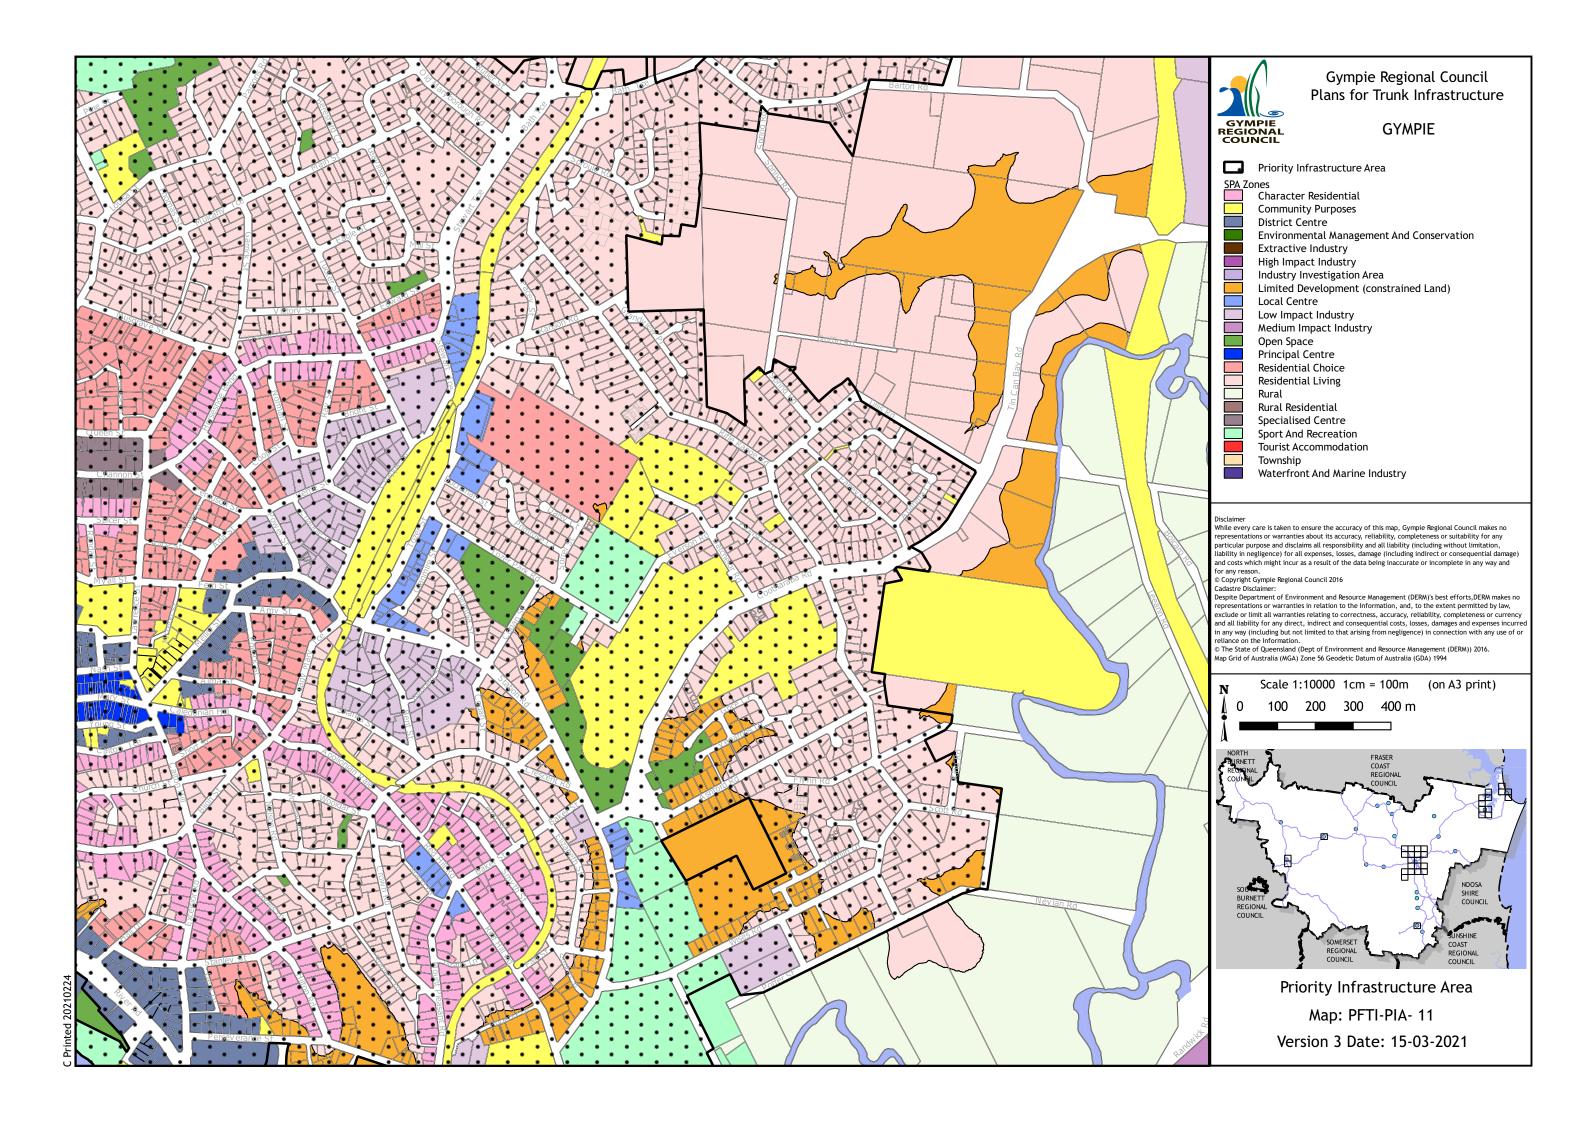

## Gympie Regional Council Plans for Trunk Infrastructure

© The State of Queensland (Dept of Environment and Resource Management (DERM)) 2016.

Map Grid of Australia (MGA) Zone 56 Geodetic Datum of Australia (GDA) 1994

Priority Infrastructure Area

Map: PFTI-PIA- 23

Version 3 Date: 15-03-2021