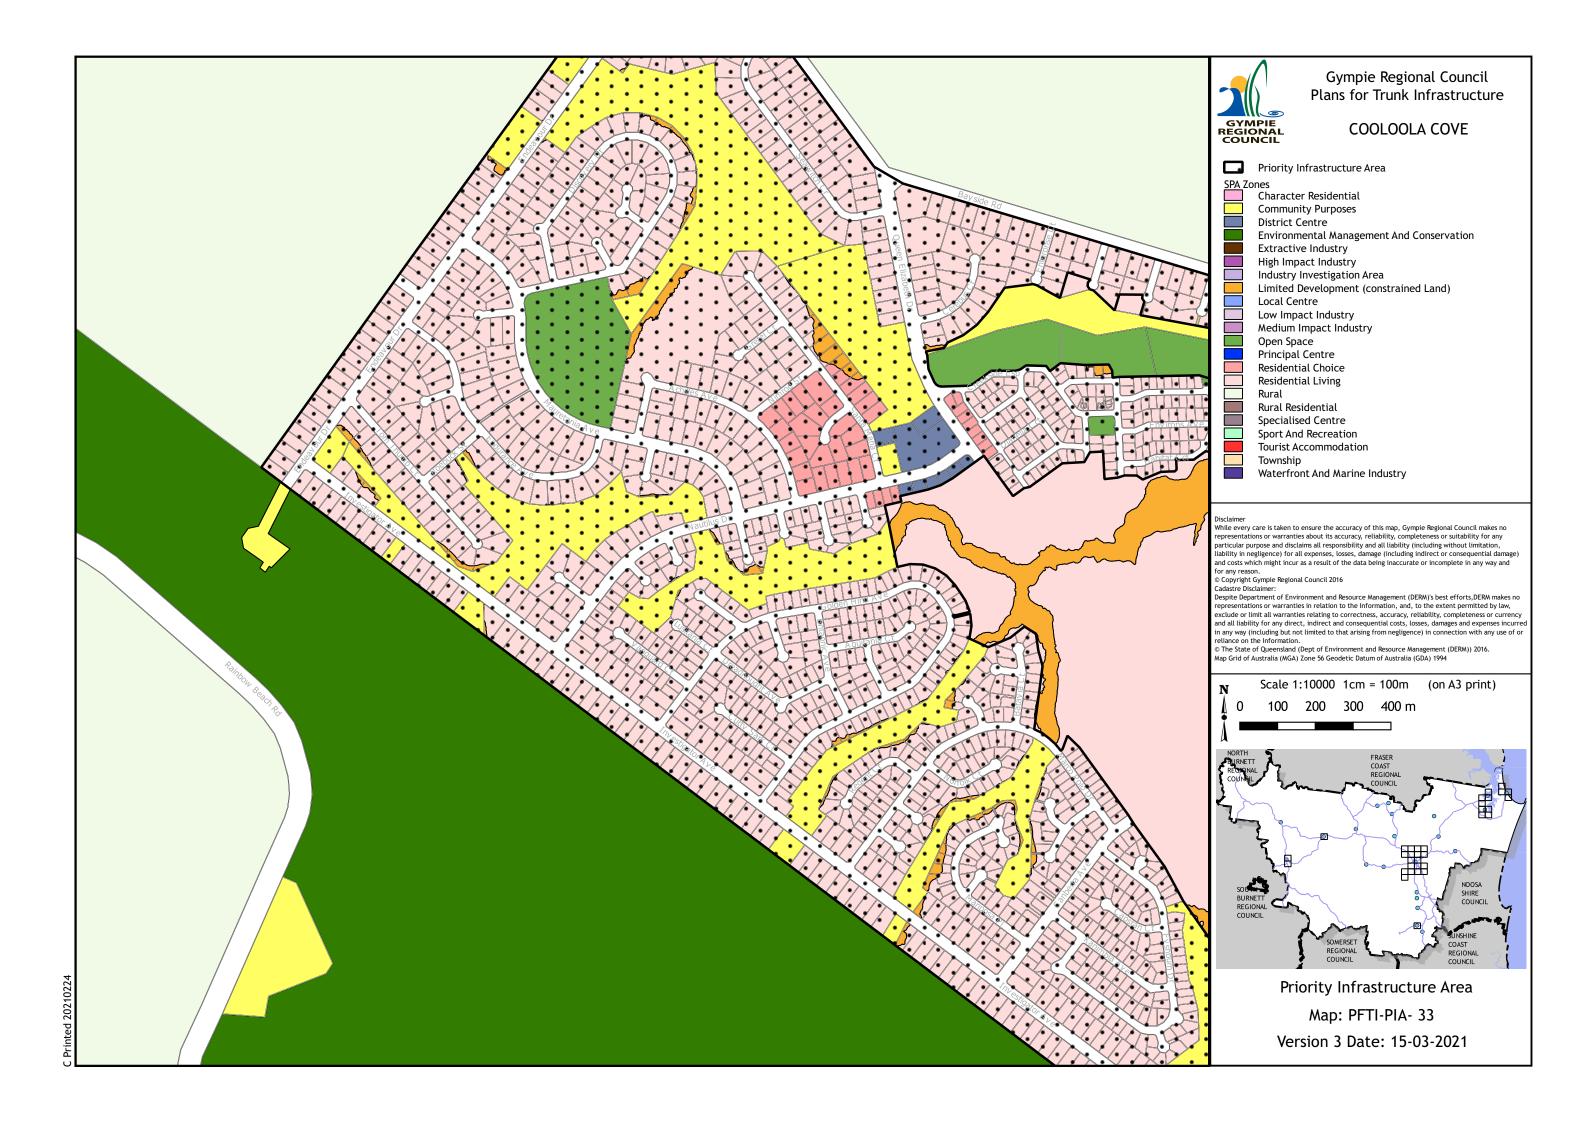

## Gympie Regional Council Plans for Trunk Infrastructure

© The State of Queensland (Dept of Environment and Resource Management (DERM)) 2016.

Map Grid of Australia (MGA) Zone 56 Geodetic Datum of Australia (GDA) 1994

Priority Infrastructure Area

Map: PFTI-PIA- 23

Version 3 Date: 15-03-2021