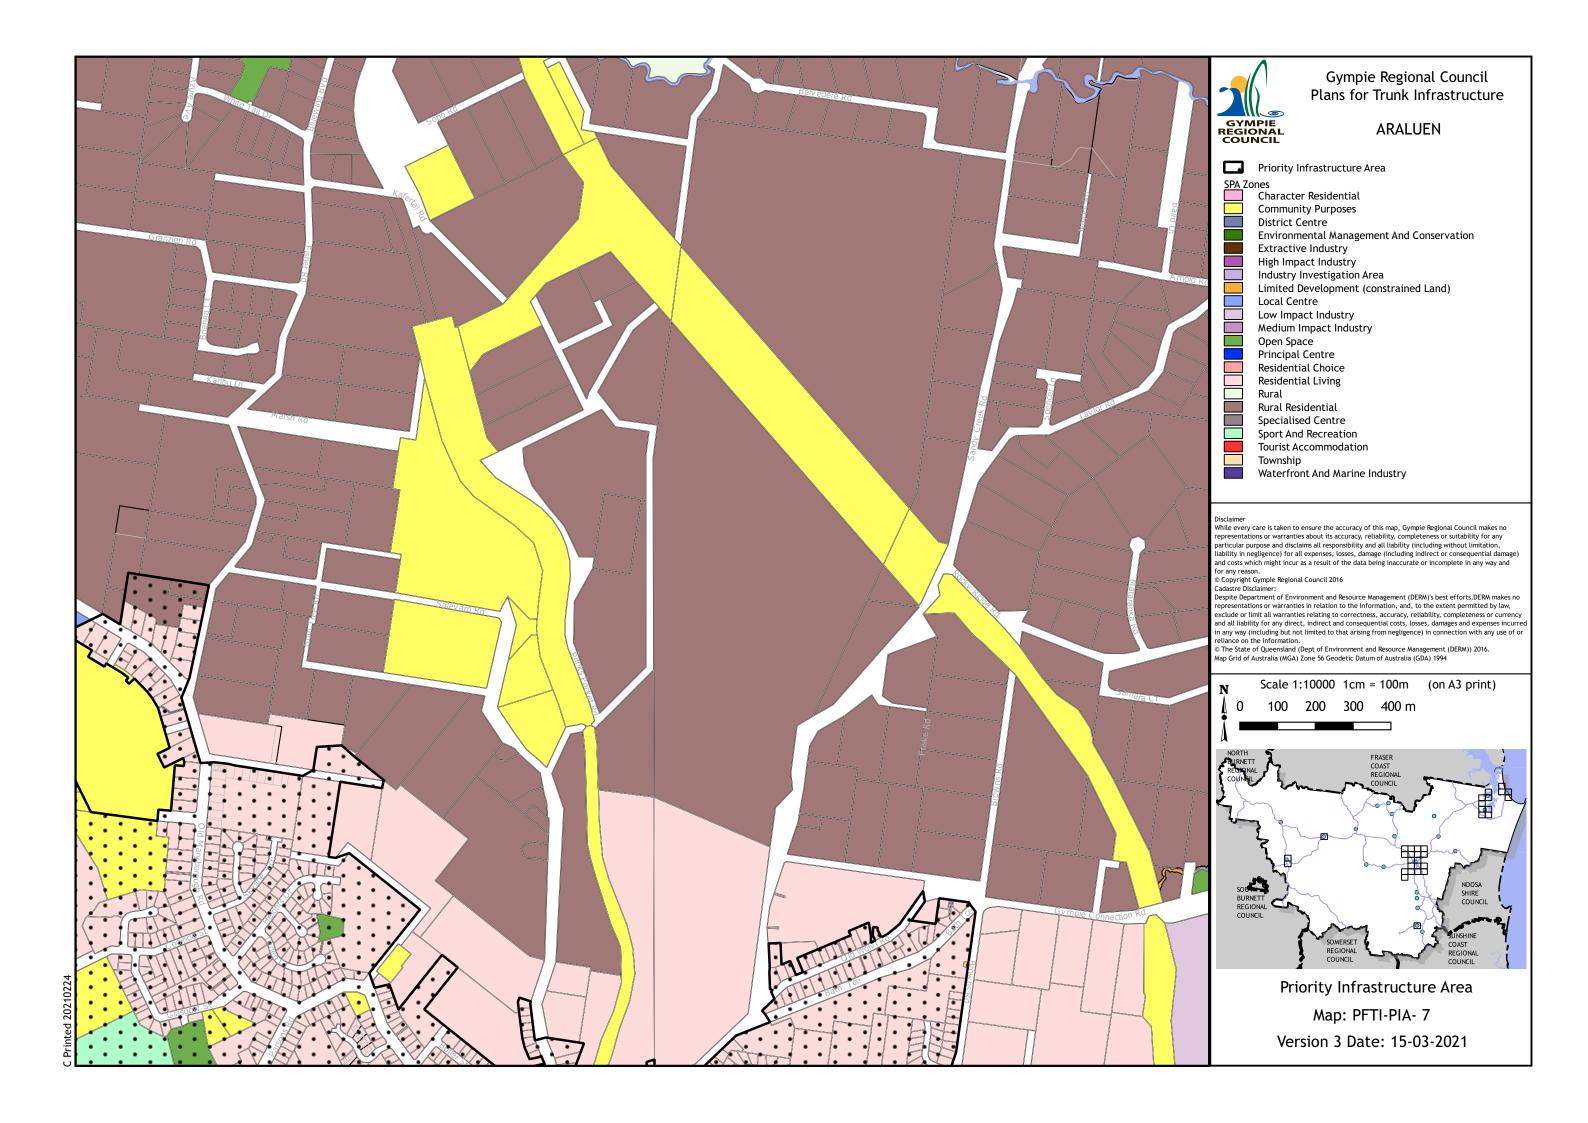

## Gympie Regional Council Plans for Trunk Infrastructure

© The State of Queensland (Dept of Environment and Resource Management (DERM)) 2016.

Map Grid of Australia (MGA) Zone 56 Geodetic Datum of Australia (GDA) 1994

Priority Infrastructure Area

Map: PFTI-PIA- 23

Version 3 Date: 15-03-2021