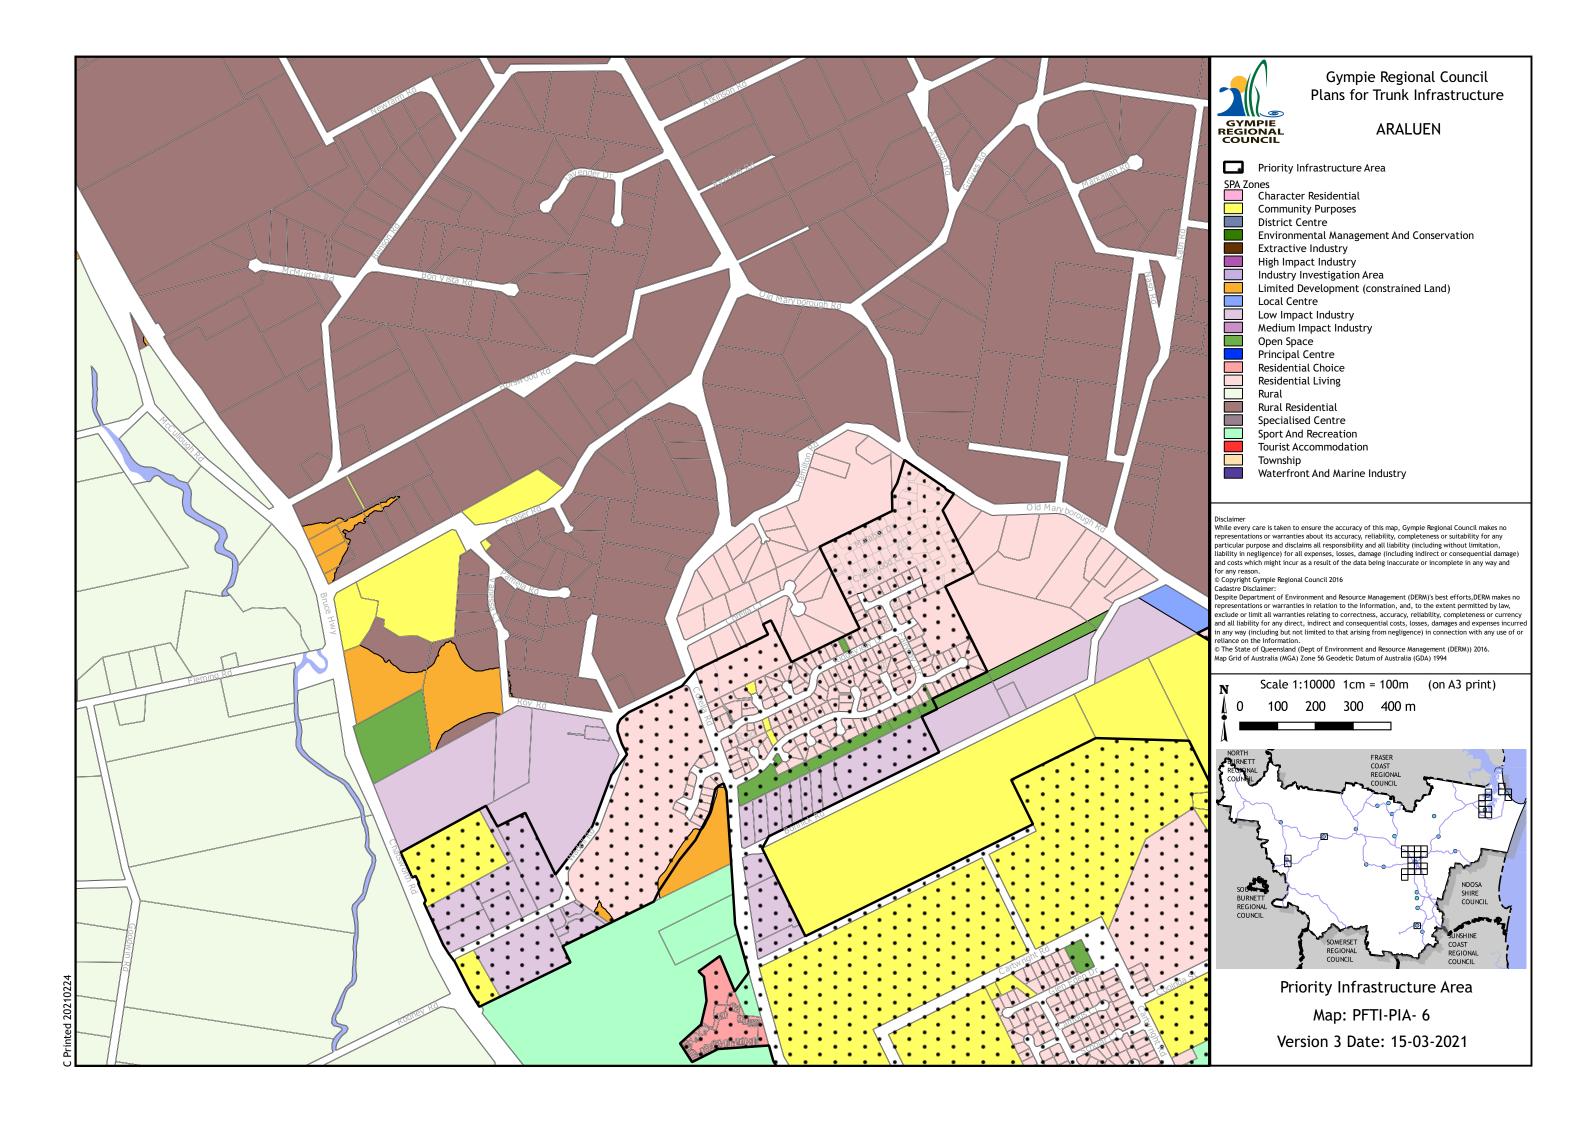

## Gympie Regional Council Plans for Trunk Infrastructure

© The State of Queensland (Dept of Environment and Resource Management (DERM)) 2016.

Map Grid of Australia (MGA) Zone 56 Geodetic Datum of Australia (GDA) 1994

Priority Infrastructure Area

Map: PFTI-PIA- 23

Version 3 Date: 15-03-2021