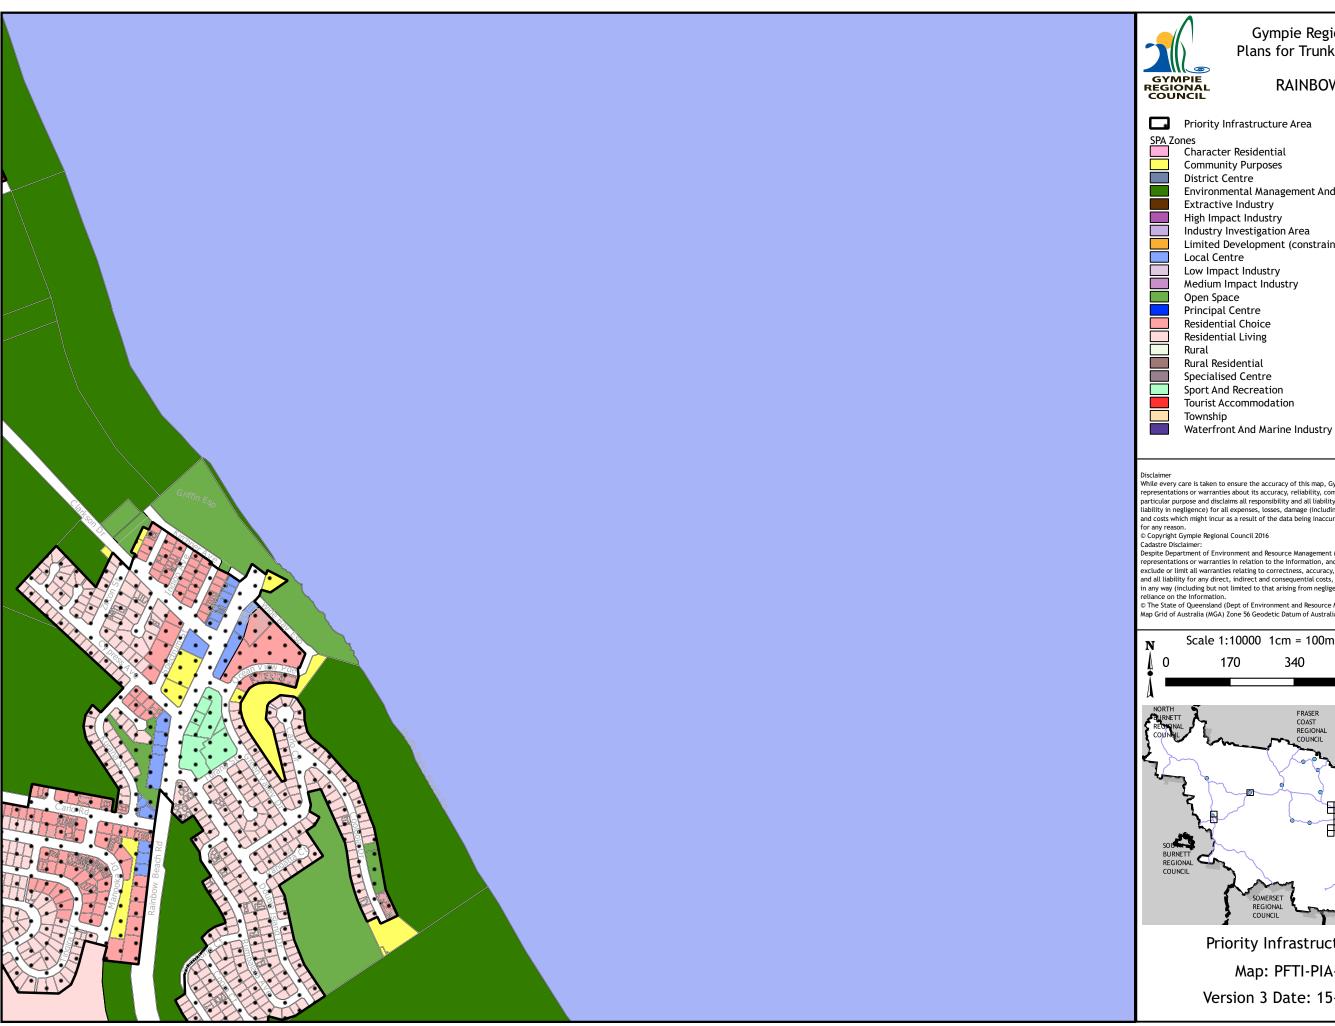

## Gympie Regional Council Plans for Trunk Infrastructure

## **RAINBOW BEACH**

Disclaimer
While every care is taken to ensure the accuracy of this map, Gympie Regional Council makes no representations or warranties about its accuracy, reliability, completeness or suitability for any particular purpose and disclaims all responsibility and all liability (including without limitation, liability in negligence) for all expenses, losses, damage (including indirect or consequential damage) and costs which might incur as a result of the data being inaccurate or incomplete in any way and

© The State of Queensland (Dept of Environment and Resource Management (DERM)) 2016.

Map Grid of Australia (MGA) Zone 56 Geodetic Datum of Australia (GDA) 1994

Priority Infrastructure Area

Map: PFTI-PIA- 23