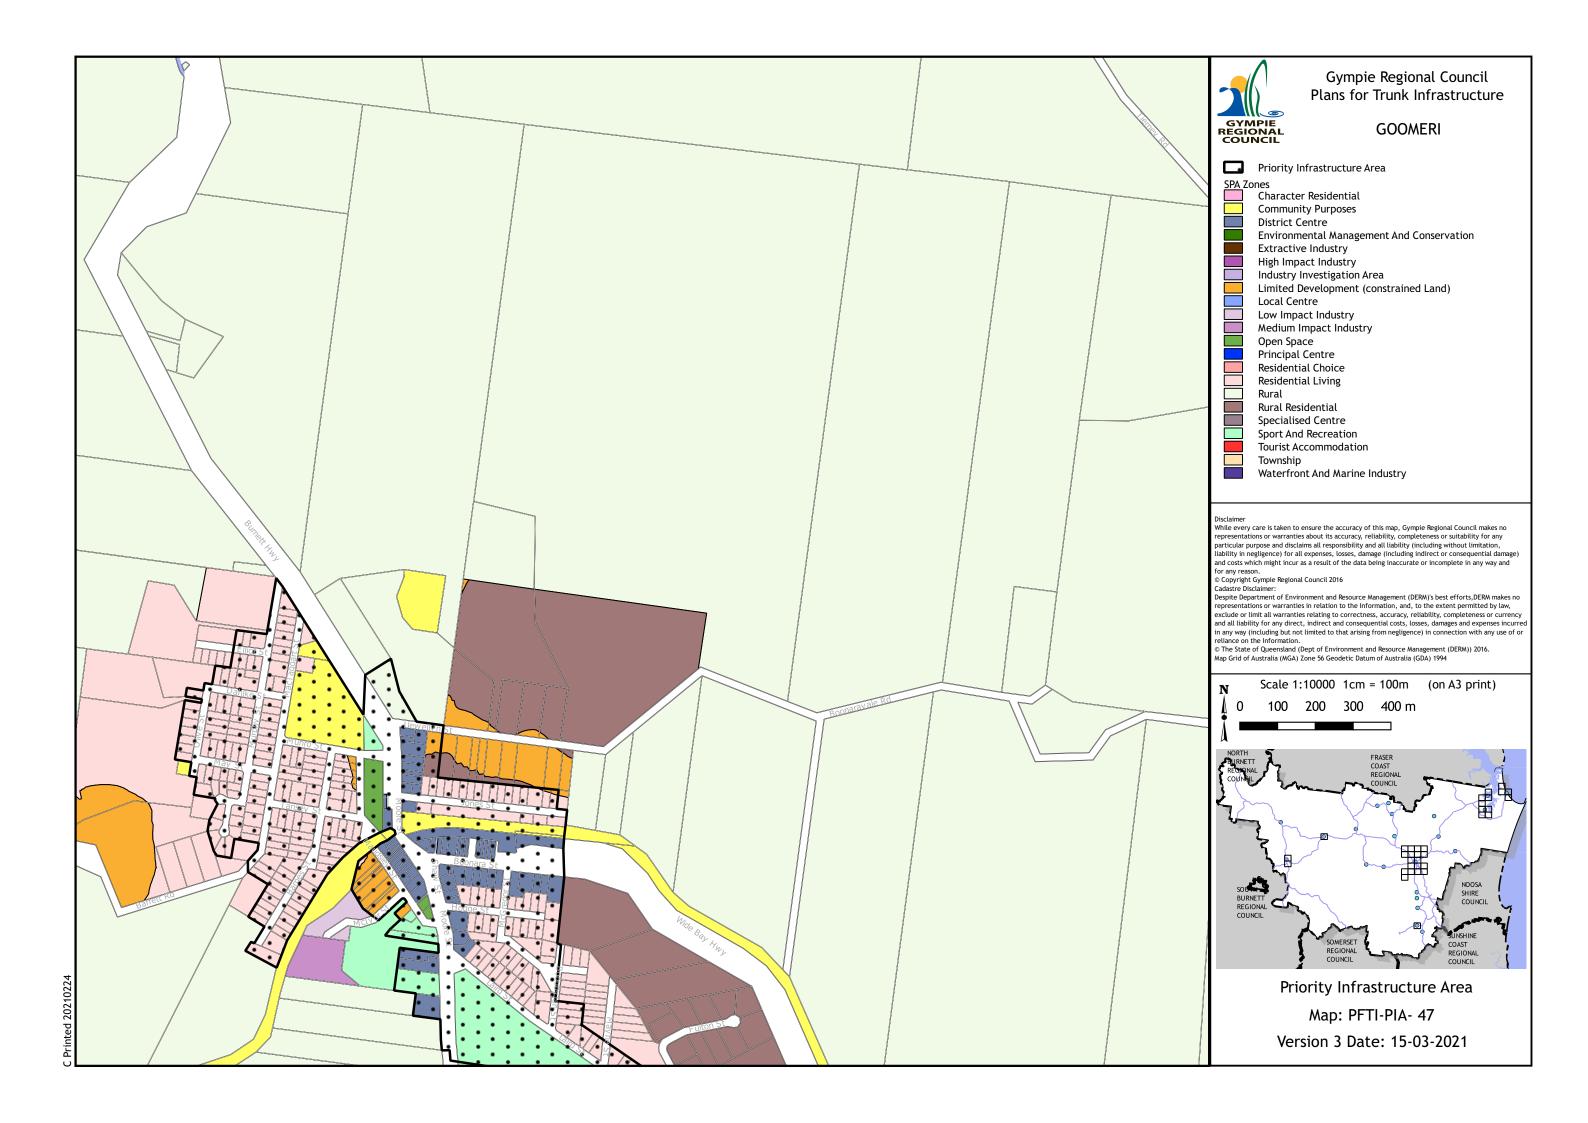

Despite Department of Environment and Resource Management (DERM)'s best efforts, DERM makes no representations or warranties in relation to the Information, and, to the extent permitted by law, exclude or limit all warranties relating to correctness, accuracy, reliability, completeness or currency and all liability for any direct, indirect and consequential costs, losses, damages and expenses incurred in any way (including but not limited to that arising from negligence) in connection with any use of or reliance on the Information.

© The State of Queensland (Dept of Environment and Resource Management (DERM)) 2016.

Map Grid of Australia (MGA) Zone 56 Geodetic Datum of Australia (GDA) 1994



Priority Infrastructure Area

Map: PFTI-PIA- 23

Version 3 Date: 15-03-2021