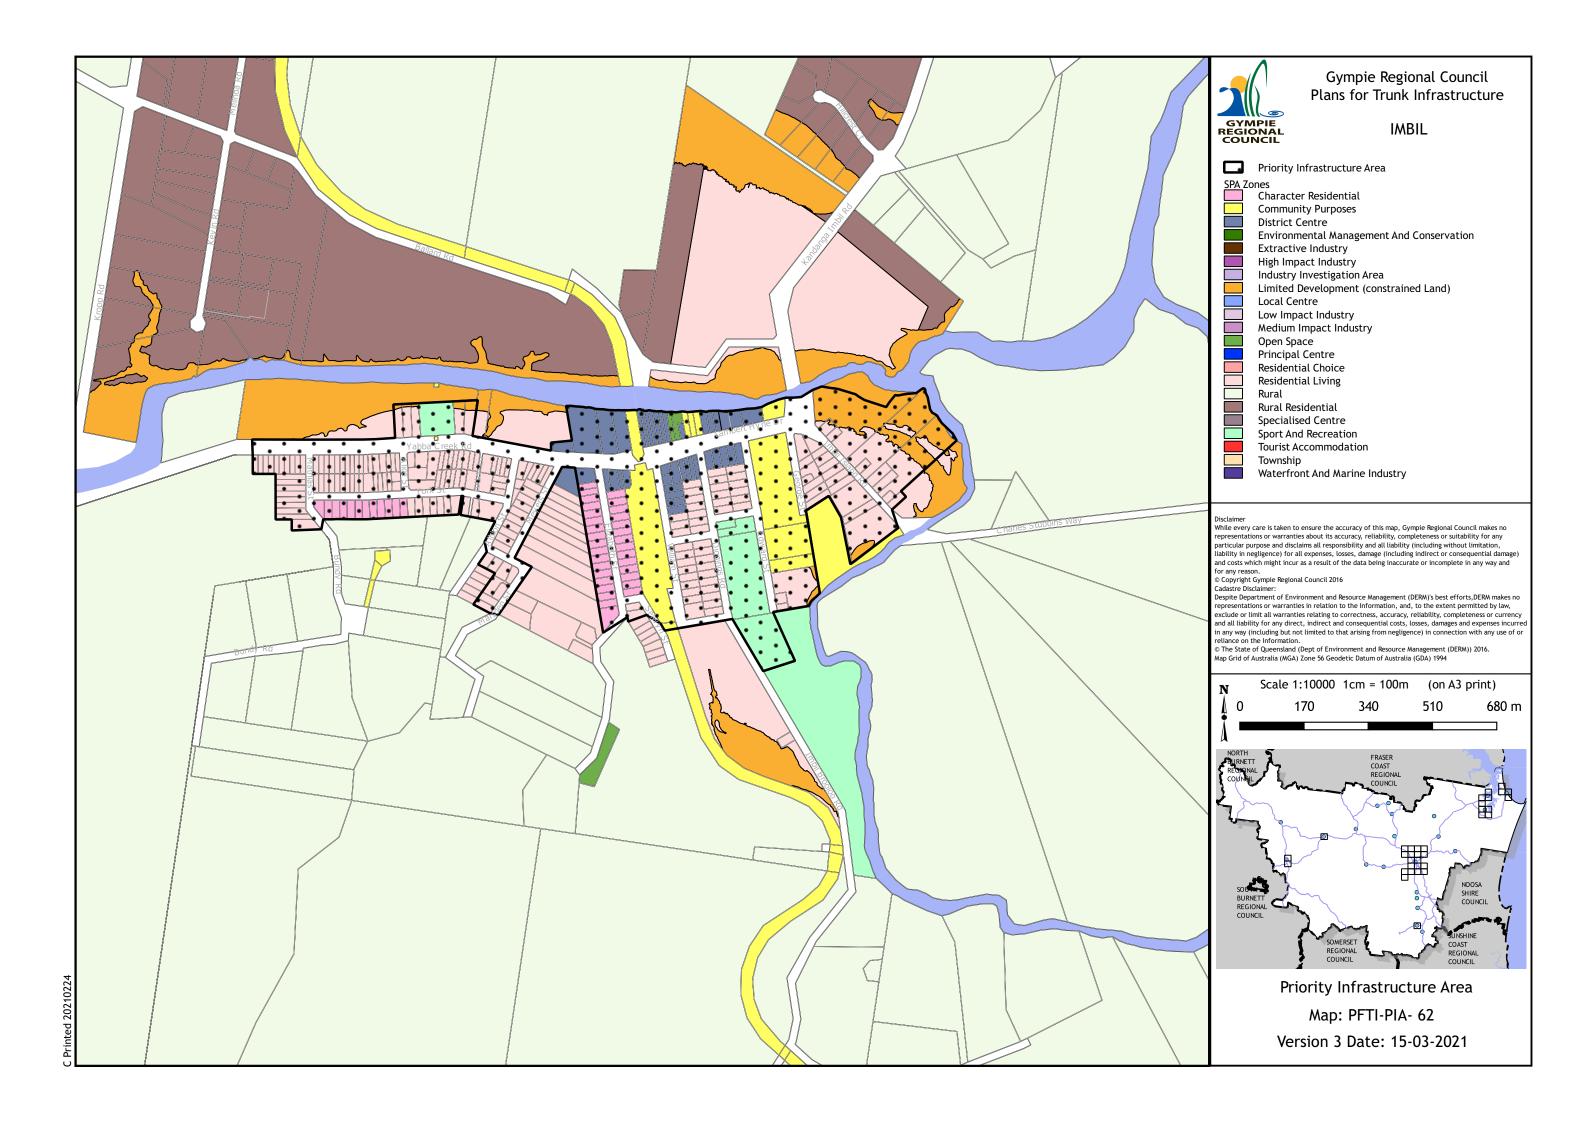

ite Department of Environment and Resource Management (DERM)'s best efforts, DERM makes no representations or warranties in relation to the Information, and, to the extent permitted by law, exclude or limit all warranties relating to correctness, accuracy, reliability, completeness or currency and all liability for any direct, indirect and consequential costs, losses, damages and expenses incurred in any way (including but not limited to that arising from negligence) in connection with any use of or reliance on the Information.

© The State of Queensland (Dept of Environment and Resource Management (DERM)) 2016.

Map Grid of Australia (MGA) Zone 56 Geodetic Datum of Australia (GDA) 1994



Priority Infrastructure Area

Map: PFTI-PIA- 23

Version 3 Date: 15-03-2021