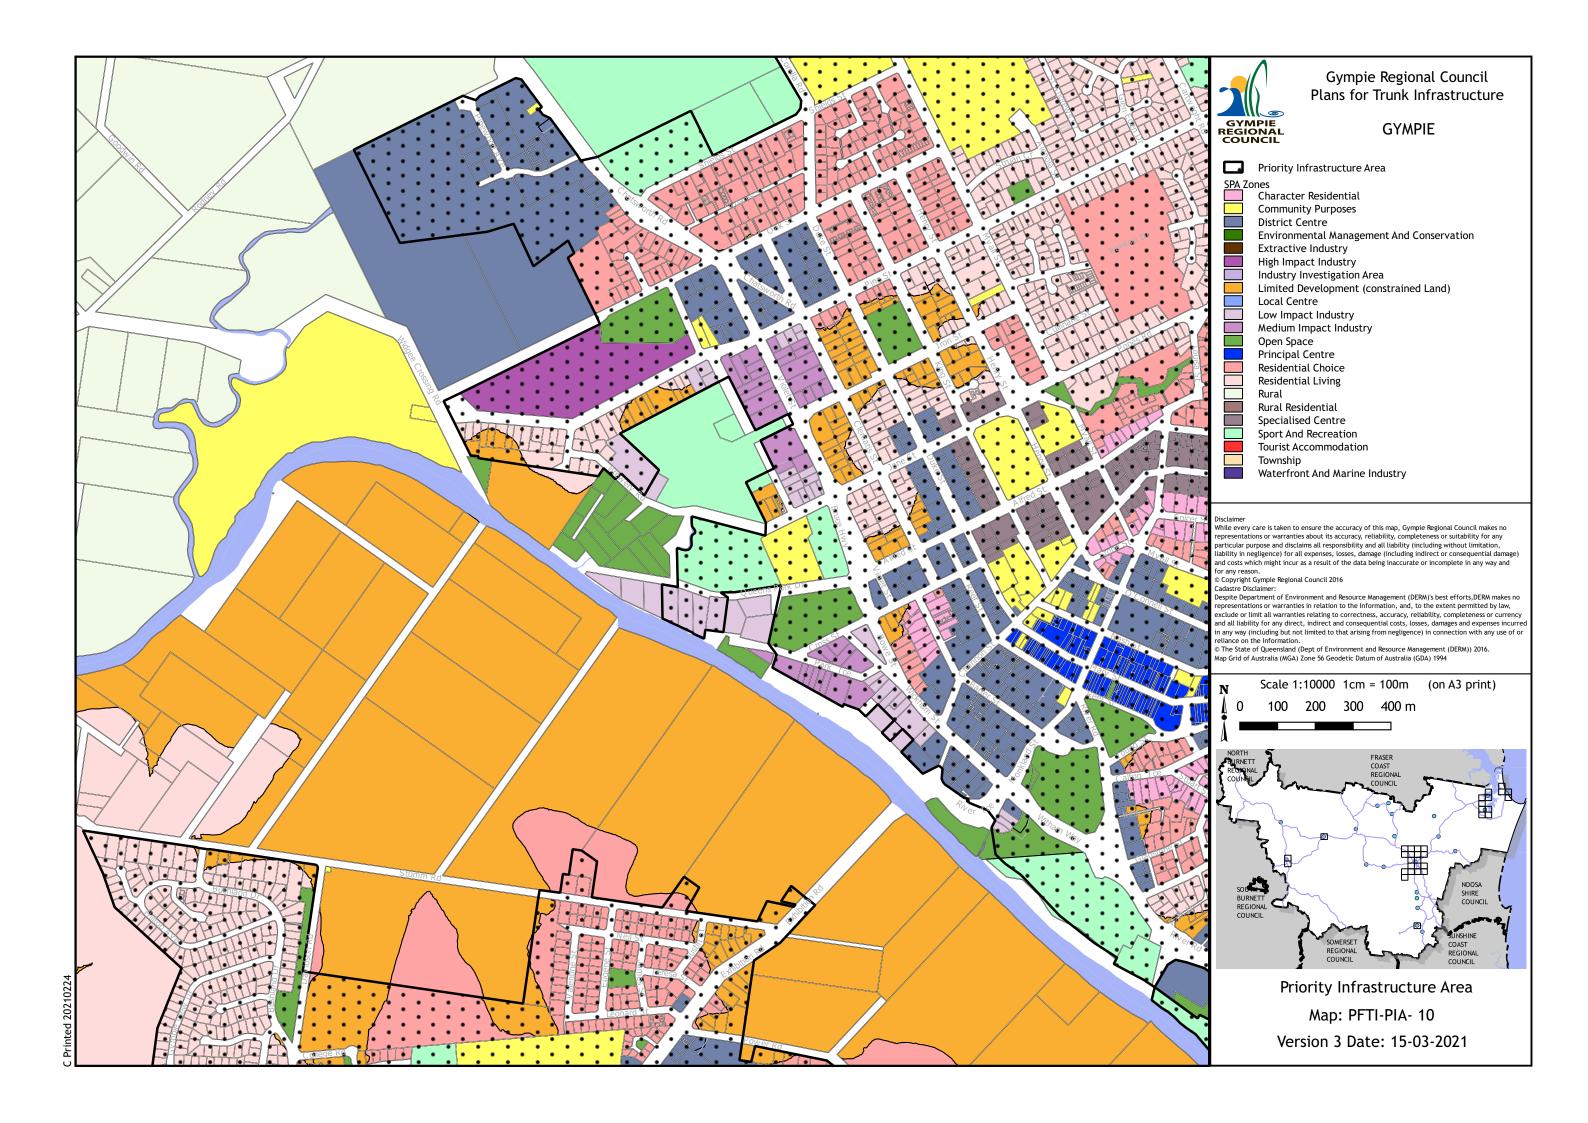

## Gympie Regional Council Plans for Trunk Infrastructure

© The State of Queensland (Dept of Environment and Resource Management (DERM)) 2016.

Map Grid of Australia (MGA) Zone 56 Geodetic Datum of Australia (GDA) 1994

Priority Infrastructure Area

Map: PFTI-PIA- 23

Version 3 Date: 15-03-2021