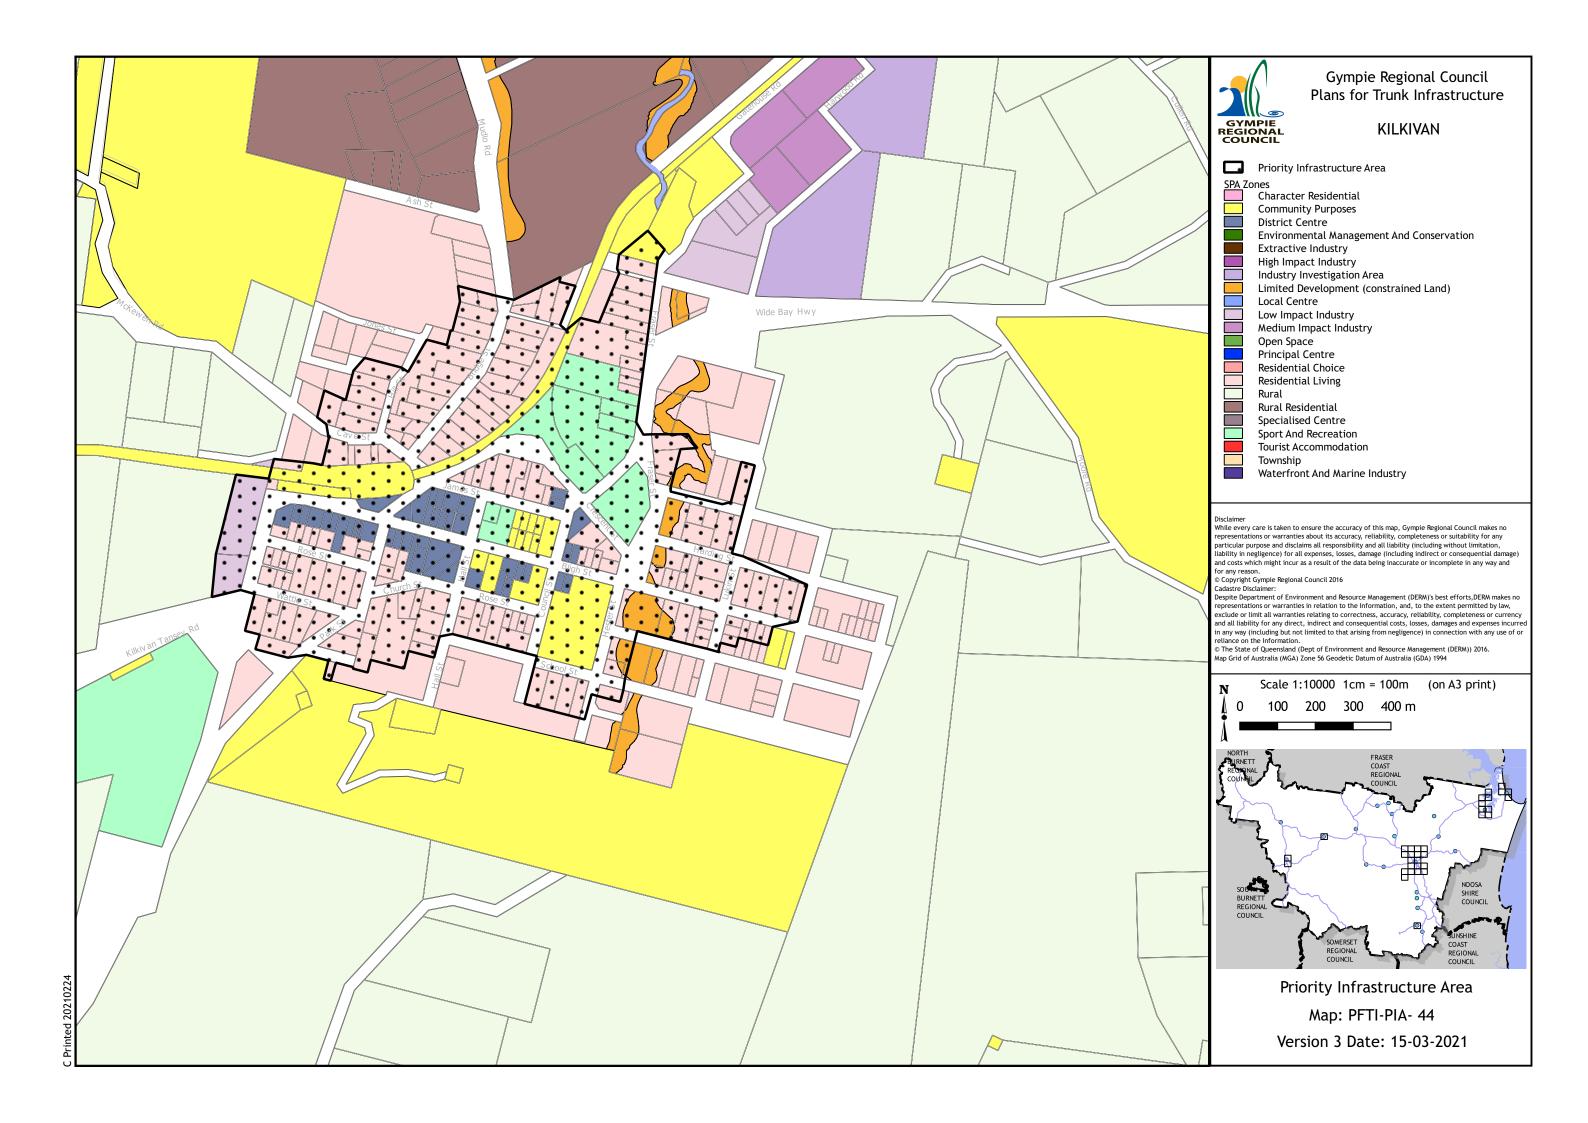

:
Despite Department of Environment and Resource Management (DERM)'s best efforts, DERM makes no representations or warranties in relation to the Information, and, to the extent permitted by law, exclude or limit all warranties relating to correctness, accuracy, reliability, completeness or currency and all liability for any direct, indirect and consequential costs, losses, damages and expenses incurred in any way (including but not limited to that arising from negligence) in connection with any use of or reliance on the Information.

© The State of Queensland (Dept of Environment and Resource Management (DERM)) 2016.

Map Grid of Australia (MGA) Zone 56 Geodetic Datum of Australia (GDA) 1994



Priority Infrastructure Area

Map: PFTI-PIA- 23

Version 3 Date: 15-03-2021