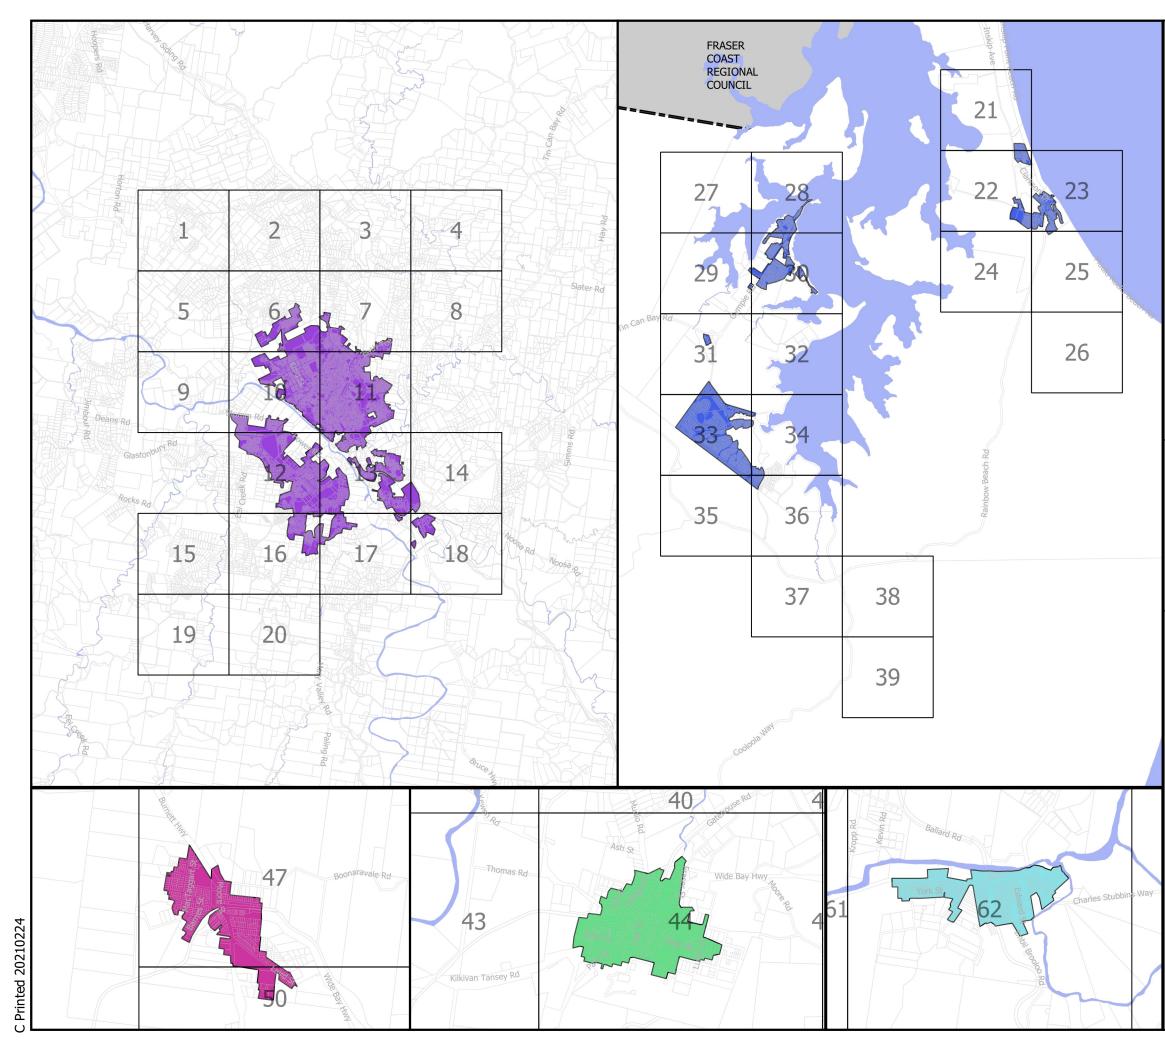

## Gympie Regional Council Plans for Trunk Infrastructure

Projection Area

Gympie

- Cooloola Coast
- Goomeri
  - Kilkivan
- Imbil
- Map Number