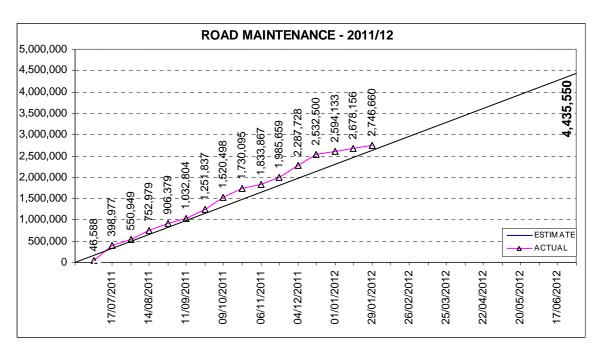

## 7/3 2011/12 Road Maintenance Budget

Re: **W25/02/12** 2011/12 Road Maintenance Budget From: General Manager Works Division – G.C. Ingham

File: 4-1-16-0005 Date: 31 January 2012

Report: (General Manager Works Division – GC Ingham)

Council's Road Maintenance Budget has been significantly impacted on as a result of unbudgeted for costs. These costs relate to the roadside drainage works undertaken by Council in conjunction with the flood recovery and stabilisation works. Longitudinal surface drainage is considered to be a maintenance activity and therefore does not attract flood recovery financial assistance.

The graph below indicates the current Road Maintenance Budget expenditure for the 2011/12 financial year to date. As of 29 January 2012, \$2,746,660 had been expended against at total of \$4,435,560.

The budget includes all road and drainage maintenance activities excluding timber bridge maintenance. This expenditure represents \$174,000 over forecast of which approximately 96% can be directly attributed to flood recovery drainage work.

Taking into account the expected impact on the maintenance budget, a strategy was implemented in early December 2011 to adjust intervention levels on lower priority works e.g. roadside slashing to reduce expenditure. Roadside vegetation slashing has been reduced by approximately 60% to enable the overall budget to be managed accordingly. Another measure to reduce costs has been to reduce the on call allowance to a single person.

As can be seen from the expenditure graph, expenditure has aligned more closely with forecast expenditure.

Despite the pressure on the Road Maintenance Budget, it is expected to be managed to the end of the financial year.