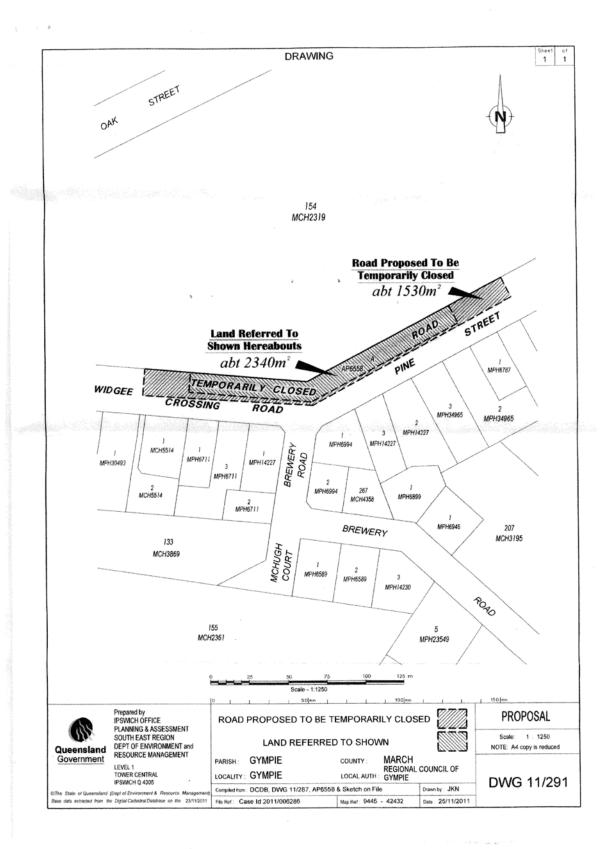

## 5/1 Application for Temporary Road Closure – Pine Street, Gympie

Re: W13/02/12 Application for Temporary Road Closure – Pine

Street, Gympie

From: Department of Environment and Resource Management,

PO Box 383, Gympie Qld 4570

File: 4-8-24-0003 Doc # 1546066

Date: 19 December 2011

"Please find enclosed a copy of the Notice published in the Government Gazette of 16 December 2011 relative to the above application.

You are requested to display the notice at your office for the purpose of being viewed by the public in terms of Section 100 of the Land Act 1994.

Your views and/or requirements are also requested in respect of the application.

The applicant advises that the proposed use of the subject area, if the road closure is approved would be car parking purposes.

#### **Executive Summary:**

DERM has asked Council to provide its view or requirements on an application for temporary road closure on Pine Street.

#### **Previous Council considerations:**

Council has previously offered no objections to the temporary closure of the road reserve at this location although it is understood that the temporary closure was requested some time after the construction of the car park. The area of closure was extended most recently in 2001.

## Report: (General Manager Design Services Division – L. O'Brien)

The requested temporary closure extends the existing approved area of temporary closure by approximately 30 metres towards the west and 40 metres towards the east. (Refer drawing 11/291 above.)

The area requested at the western end is already fully occupied by the existing car park, ie the proposed temporary closure in that area would place the appropriate tenure over the existing car park.

A minor widening of the existing temporary closure is requested, also to cover the area occupied by the existing car park.

The area requested at the eastern end is for a further extension of the car park. It would cater for approximately 20 additional car spaces, increasing the car park capacity from approximately 110 to 130 cars.

While pedestrian numbers on Pine Street are not high, the car park does present a hazard for pedestrians to negotiate.

Council would normally require car parking of this type to be provided on private land. It appears that suitable land is available within the Nestle property.