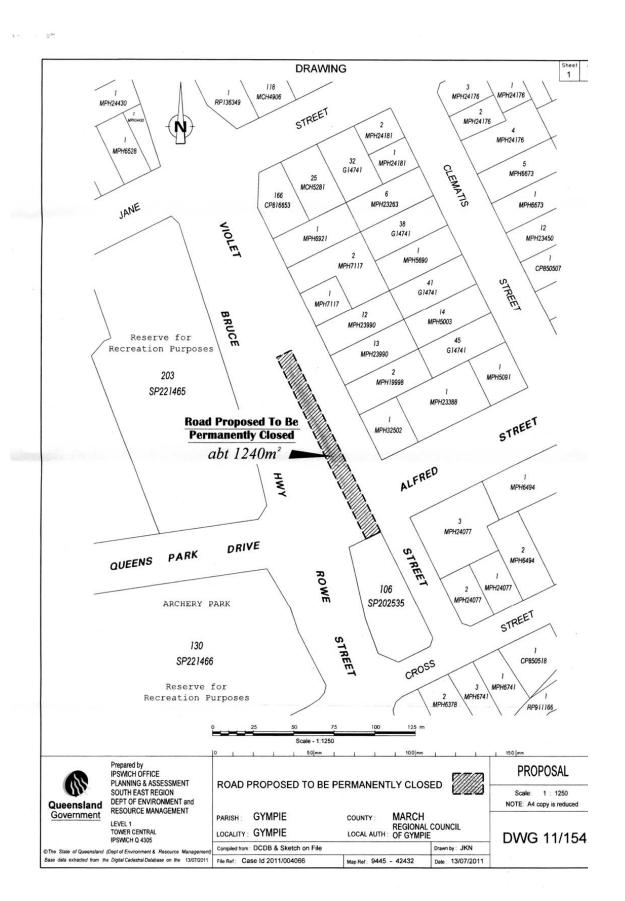

## 5/2 Application for Permanent Road Closure – Violet Street, Gympie

Re: W14/02/12 Application for Permanent Road Closure –

Violet Street, Gympie

From: Oakvale Homes, Warren Hansen, 16 Cross Street, Gympie

#### **Executive Summary:**

Council has previously advised DERM that it objects to an application to permanently close an area of road reserve between Violet Street and Rowe Street (Bruce Highway) north of Cross Street. The applicant has now written to Council seeking to have the objection removed.

## Report: (General Manager Design Services Division – L. O'Brien)

The proposed road closure is shown below in Drawing 11/154 provided by DERM.

The following is noted.

- The area of proposed closure is approximately 124 metres long and 10 metres wide. Even with the applicant's proposed reduced building setbacks of 3.0 metres, any building on the site could be no more than 4.0 metres wide.
- However, the area of land shown on the plan of the proposed development provided by the applicant on 13 December 2011 is much greater than the area over which the road closure has been formally requested from DERM. That plan indicates development of the whole road reserve from the northern boundary of existing Lot 106 SP202535 to the start of the Violet Street cul-de-sac apart from minimum width verges on both Violet Street and the Bruce Highway. The building shown is approximately 70 metres long and tapers from 10 metres wide at the southern end to 4 metres wide at the north. The proposed car parking and building will not fit within the area for which road closure has been formally requested.
- The use of the proposed building is "storage shed", but it is not known what would be stored, what traffic may be generated and what other potential impacts the proposed development may have on the residences and motel on Violet Street. The applicant has met with Director Planning and Development and discussed the process for asking Council to review its objection. Director (P&D) also advised the applicant on the process for seeking the relaxation of building setbacks and about the allocation of land use zones to road reserve closures.

The following comments apply to both the area of closure formally requested and the greater area indicated by the plan of the proposed development.

- At the northern end, the proposed closure comes very close to the top of the rock retaining wall constructed by Main Roads for the highway duplication and may even include part of the wall. (Only rough sketches of the proposed area have been provided.)
- Apart from a small area of approximately 50 square metres at the northern end, the land is below the 100 year flood level. During major floods, road access to this area is obtained via a gated driveway to the intersection of Jane Street and the Bruce Highway. This driveway is shared during floods by a number of residents as well as the motel operators and their guests.
- The proposed closure includes all the trees in the road reserve except one which would remain on the verge on Violet Street.

- A trunk sewer passes through the centre of the land and restricts the potential building envelope on the site.
- An underground stormwater dome drain crosses the land near the southern end. The depth and condition of the dome are not known at the time of writing.
- The Gympie pedestrian and cycle plan which has been carried out jointly between Transport and Main Roads and Council proposes a future pedestrian/cycle path crossing this land.

In October 2011, both Council and DTMR advised DERM of their objection to the proposed closure on the grounds that the area may be required in the future for its dedicated purpose. This purpose includes stormwater drainage and pedestrian and cycle access. There may be other grounds for objection, including potential detriment to the streetscape and lack of clarity surrounding the proposed use.